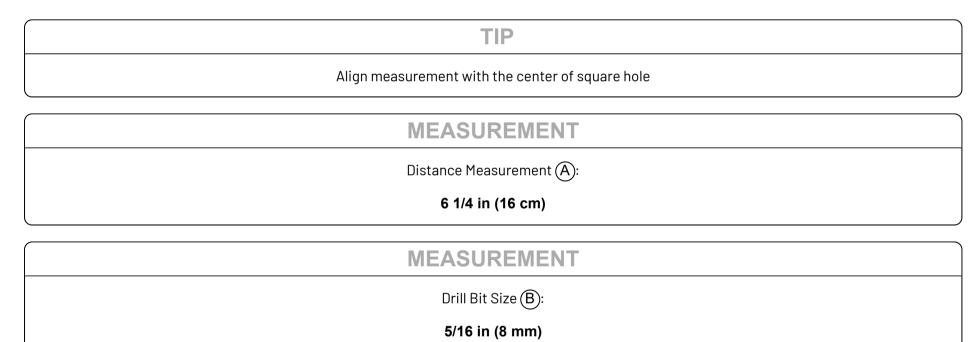

27. Install washer hose (8) and attach to vehicle with cable tie.

28. Attach washer hose (8) to bottom of upper dash panel with edge clips (10).

29. Drill hole as shown.

30. Install washer nozzle 4 to front left hood.