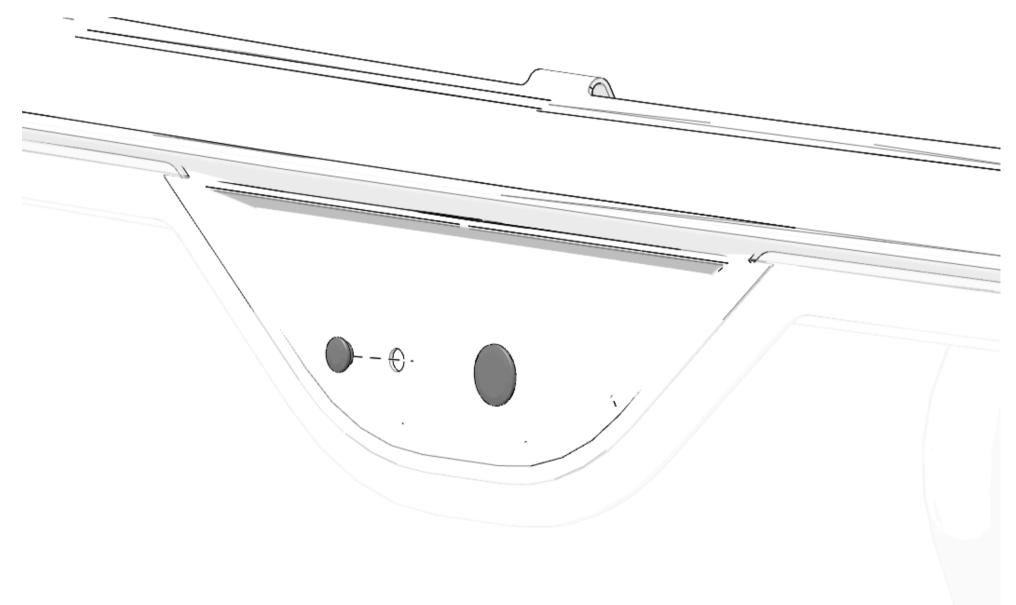

27. Install washer hose (8) and attach to vehicle with cable tie.

28. Attach washer hose (8) to bottom of upper dash panel with edge clips (10).

29. Drill hole as shown.

30. Install washer nozzle 4 to front left hood.