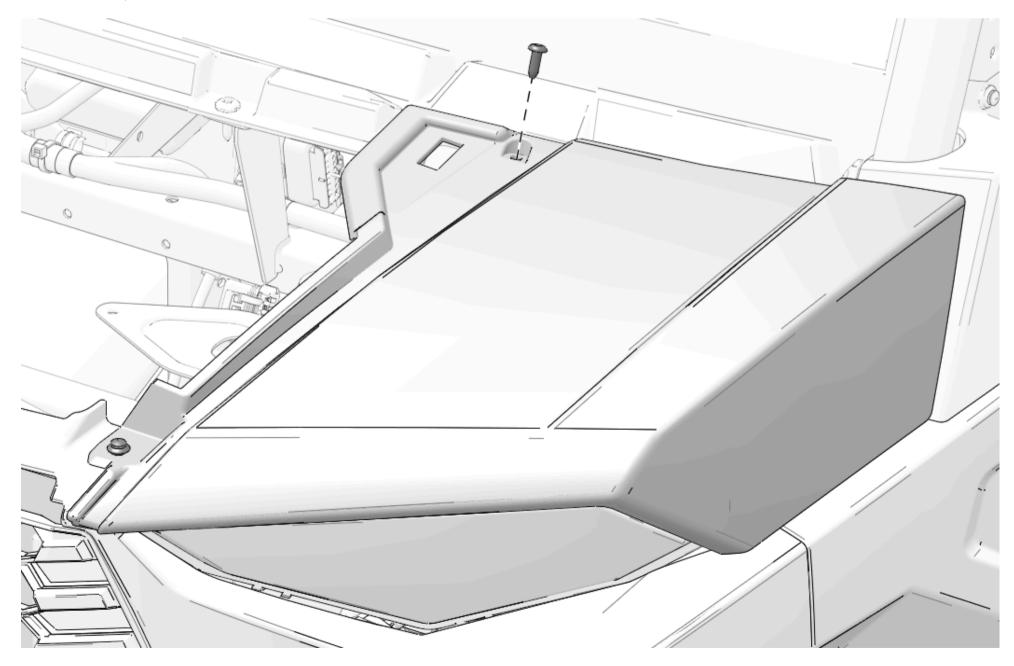

#### **Front Left Hood Removal**

1. Remove and keep one screw from outer hood.

2. Remove and keep one push-pin rivet from outer hood.

3. Pull outer hood away from vehicle.

### Front Right Hood Removal

1. Remove and keep one screw from outer hood.

2. Remove and keep one push-pin rivet from outer hood.

3. Pull outer hood away from vehicle.