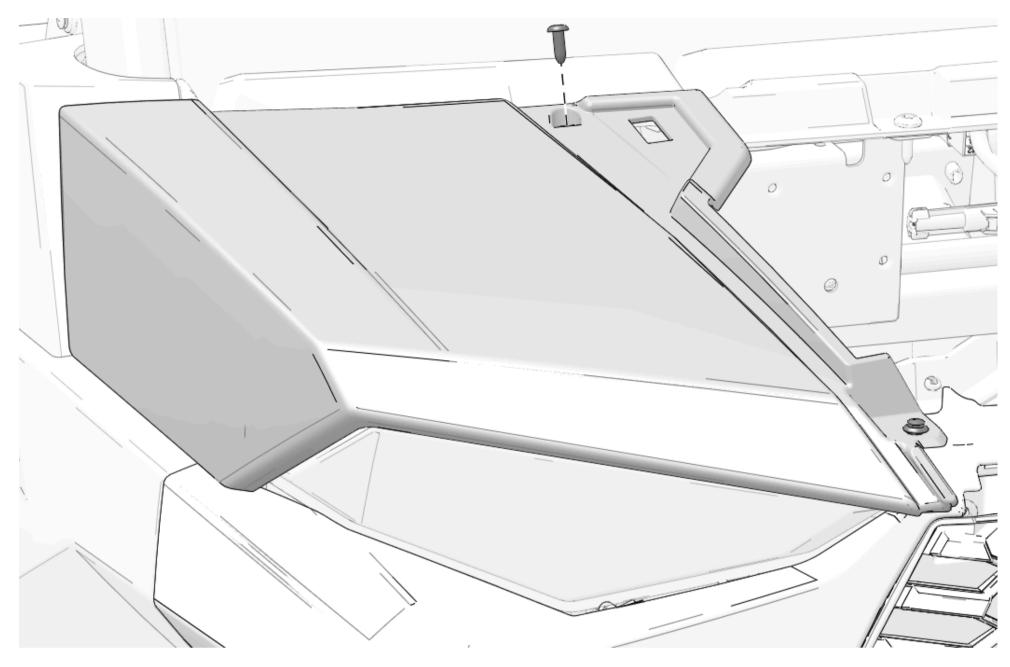

31. Put front left hood onto vehicle.

 $\ensuremath{\mathtt{32}}.$  Install front of left hood with one push-pin rivet.

33. Install rear of left hood with one kept screw.

34. Attach washer hose (8) to washer nozzle (4).