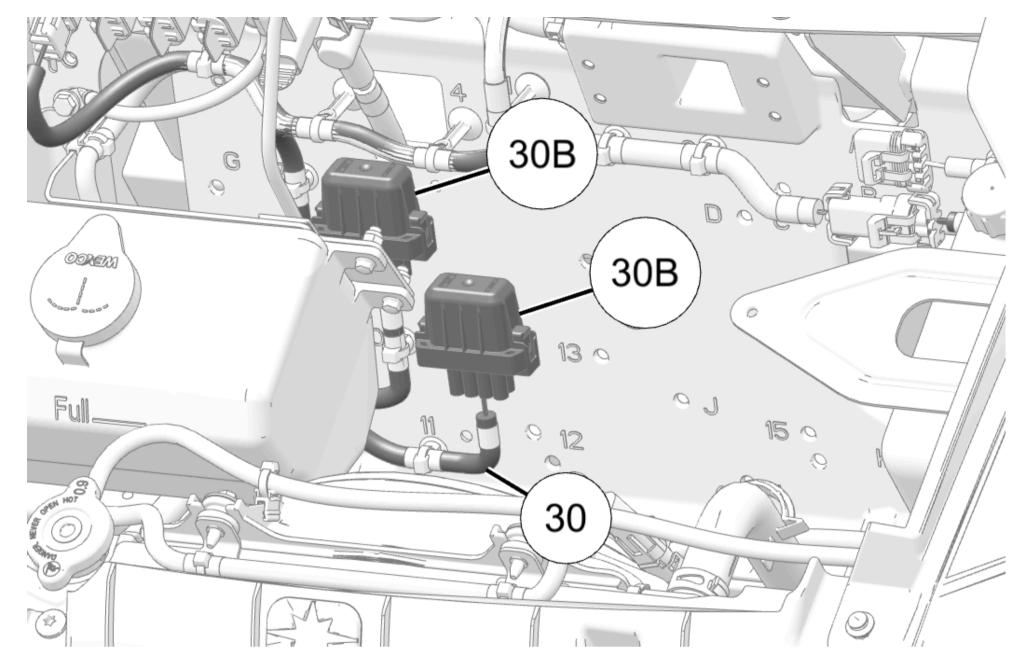

# Windshield Wiper Fuse Harness 30

| Ref | Part Description                   | Connects to                             |
|-----|------------------------------------|-----------------------------------------|
| 30A | Wiper Harness Connector, <b>5F</b> | Wiper Harness 29<br>Connector <b>5M</b> |
| 30B | Fuse block 2, <b>8F</b>            | n/a                                     |
| 30C | Fuse Block 1, <b>8F</b>            | n/a                                     |

18. Install fuse **30B** and **30C** on wiper fuse harness 30 to under hood panel.

19. Cut out switch blank along indentation.

20. Install switch (7) to switch connector **29C** on wiper harness (29). Push switch (7) into control panel until switch tabs click into place.