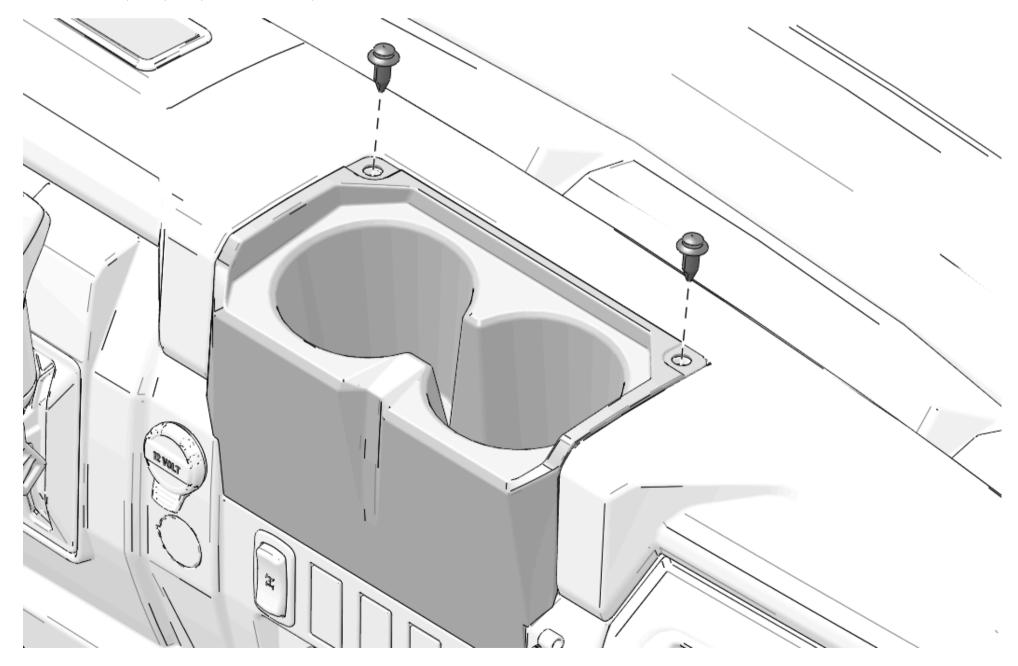

#### **Cup Holder Removal**

1. Remove and keep two push-pin rivets from cup holder.

2. Remove cup holder from dashboard.