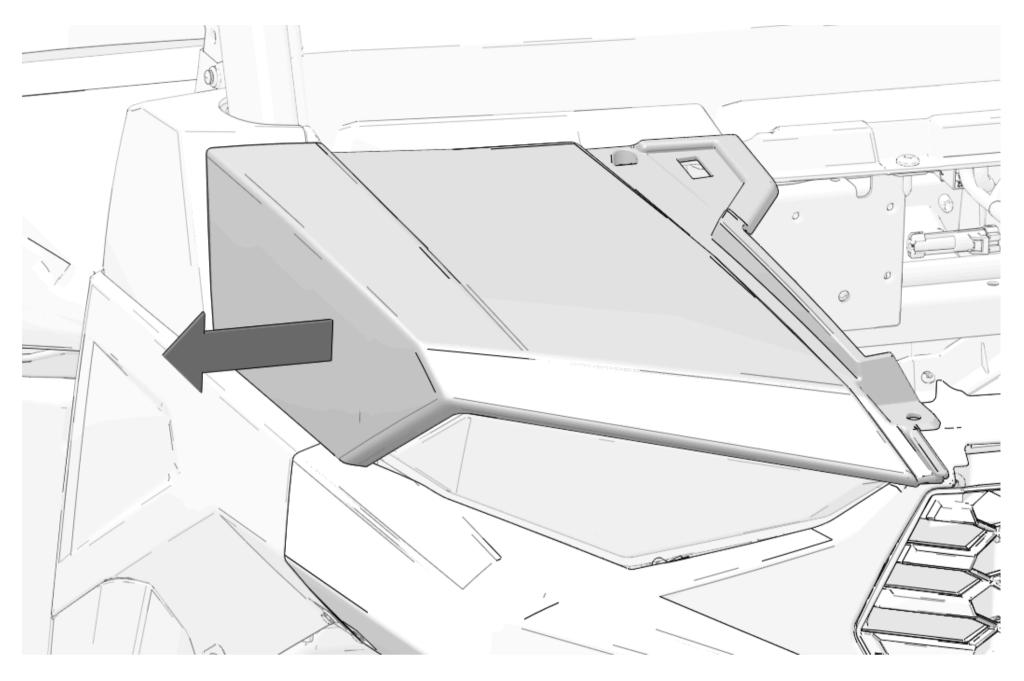

#### **Front Left Hood Removal**

1. Remove and keep one screw from outer hood.

2. Remove and keep one push-pin rivet from outer hood.

3. Pull outer hood away from vehicle.

### Front Right Hood Removal

1. Remove and keep one screw from outer hood.

2. Remove and keep one push-pin rivet from outer hood.

3. Pull outer hood away from vehicle.