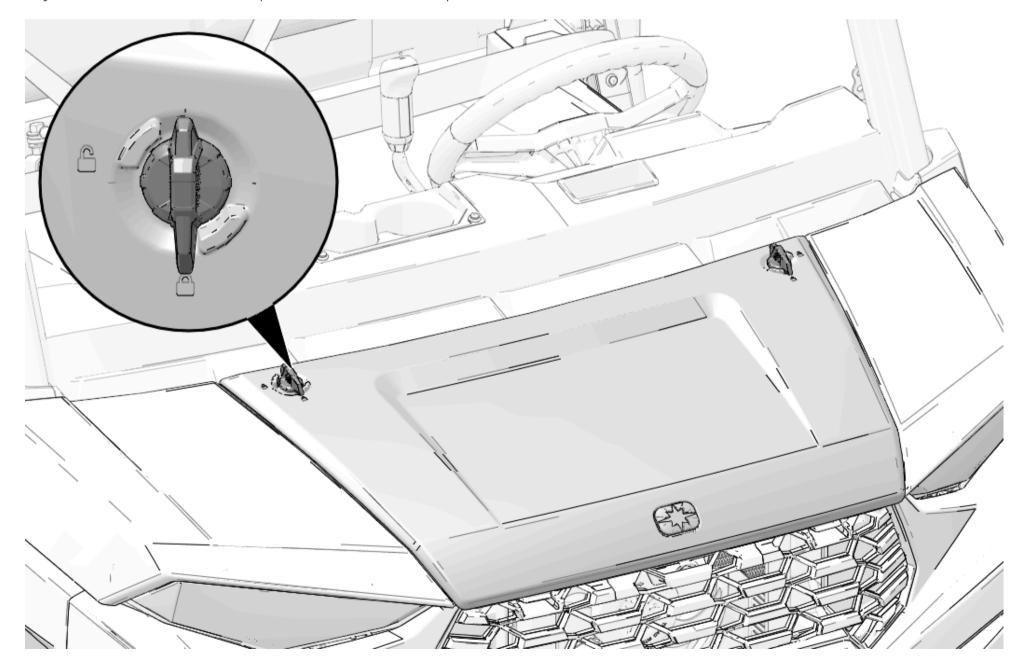

#### **Hood Removal**

1. Turn two quarter-turn fasteners to unlock position to remove hood from vehicle.