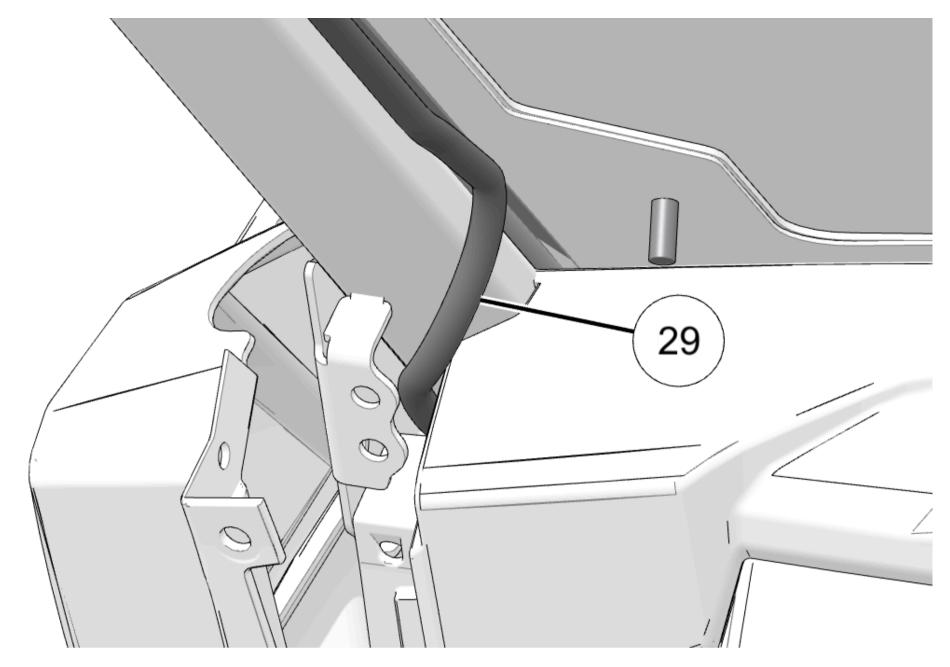

24. Remove and discard backing from routing channel (9) and install on ROPS.

25. Route wiper harness 29 up along ROPS and through routing channel 9 toward wiper motor 6.

26. Attach wiper harness 29 to ROPS with installed edge clips and connect **29B** to wiper motor 6.