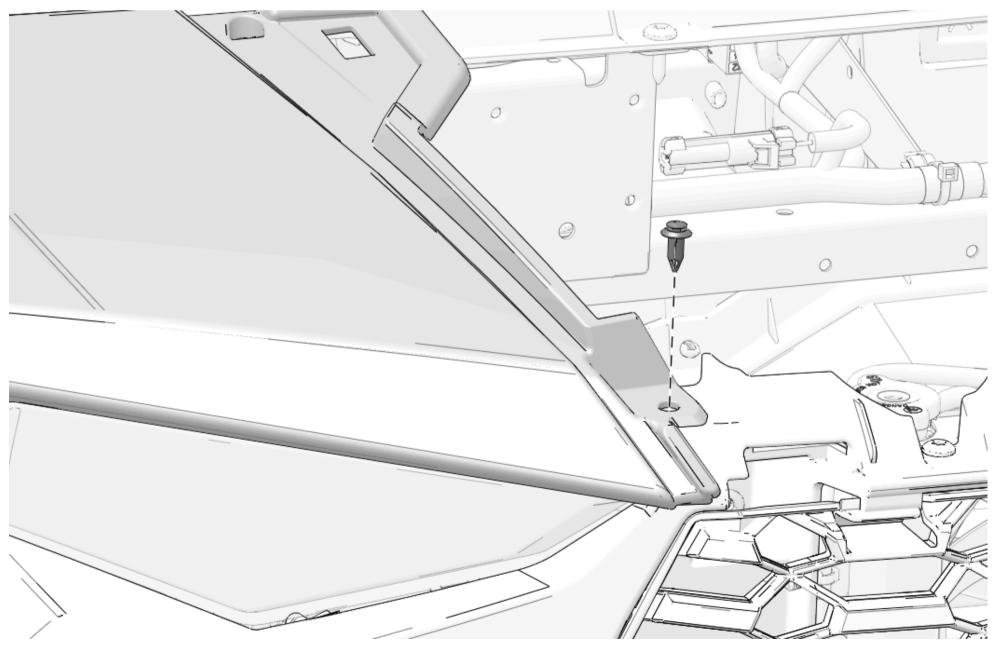

#### **Front Left Hood Removal**

1. Remove and keep one screw from outer hood.

2. Remove and keep one push-pin rivet from outer hood.

3. Pull outer hood away from vehicle.

### Front Right Hood Removal

1. Remove and keep one screw from outer hood.

2. Remove and keep one push-pin rivet from outer hood.

3. Pull outer hood away from vehicle.