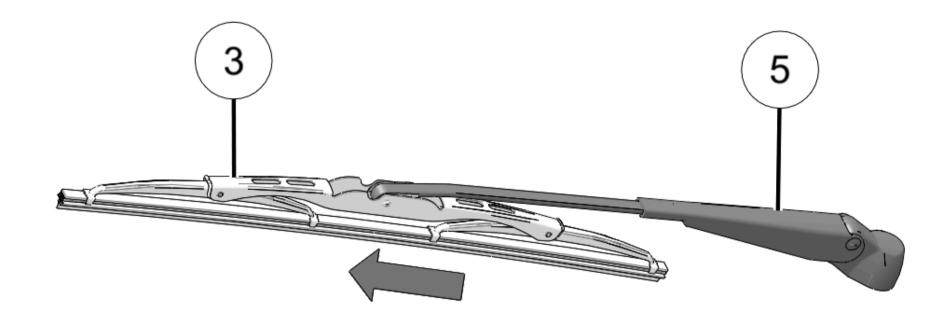

10. Install wiper blade ③ on to wiper arm ⑤.

11. Lift wiper arm cap to reveal mounting bracket.

12. Put wiper arm on to wiper arm shaft in a position that will allow wiper blade to fully clean windshield.