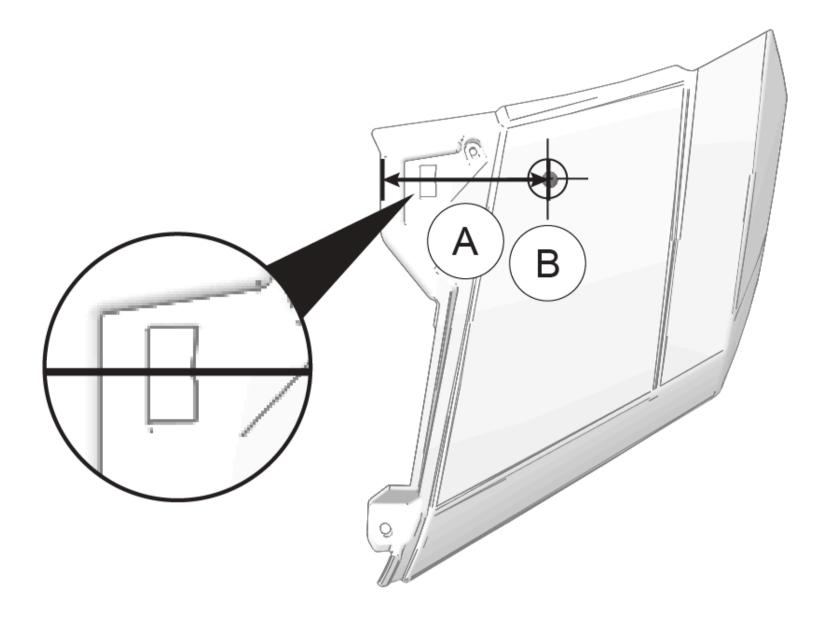

27. Install washer hose (8) and attach to vehicle with cable tie.

28. Attach washer hose (8) to bottom of upper dash panel with edge clips (10).

29. Drill hole as shown.

30. Install washer nozzle 4 to front left hood.