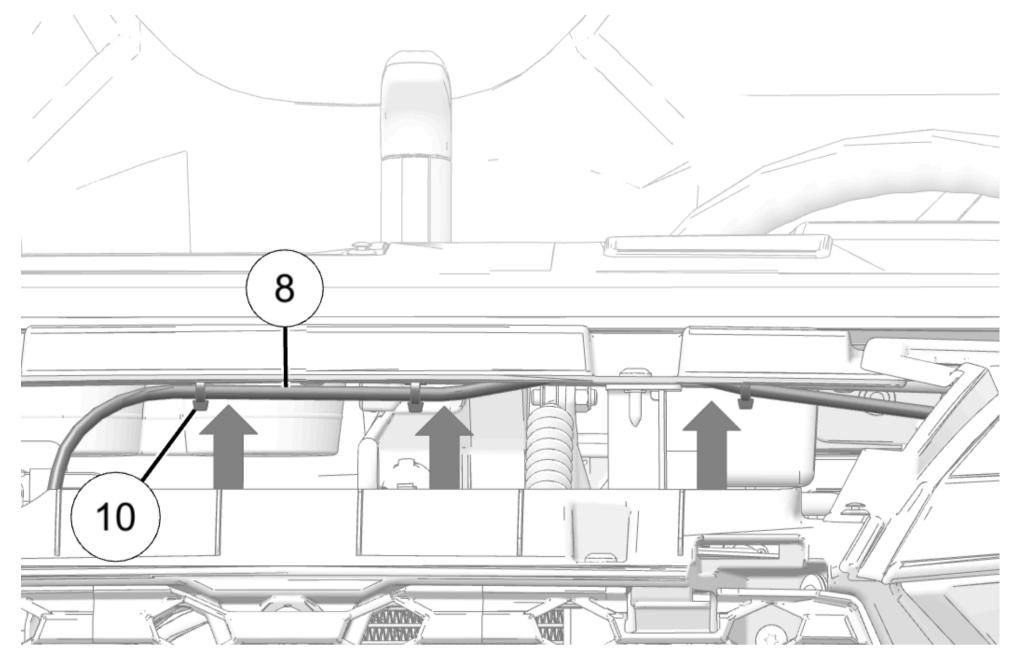

24. Remove and discard backing from routing channel (9) and install on ROPS.

25. Route wiper harness 29 up along ROPS and through routing channel 9 toward wiper motor 6.

26. Attach wiper harness 29 to ROPS with installed edge clips and connect **29B** to wiper motor 6.

27. Install washer hose (8) and attach to vehicle with cable tie.

28. Attach washer hose (8) to bottom of upper dash panel with edge clips (10).

29. Drill hole as shown.

30. Install washer nozzle 4 to front left hood.