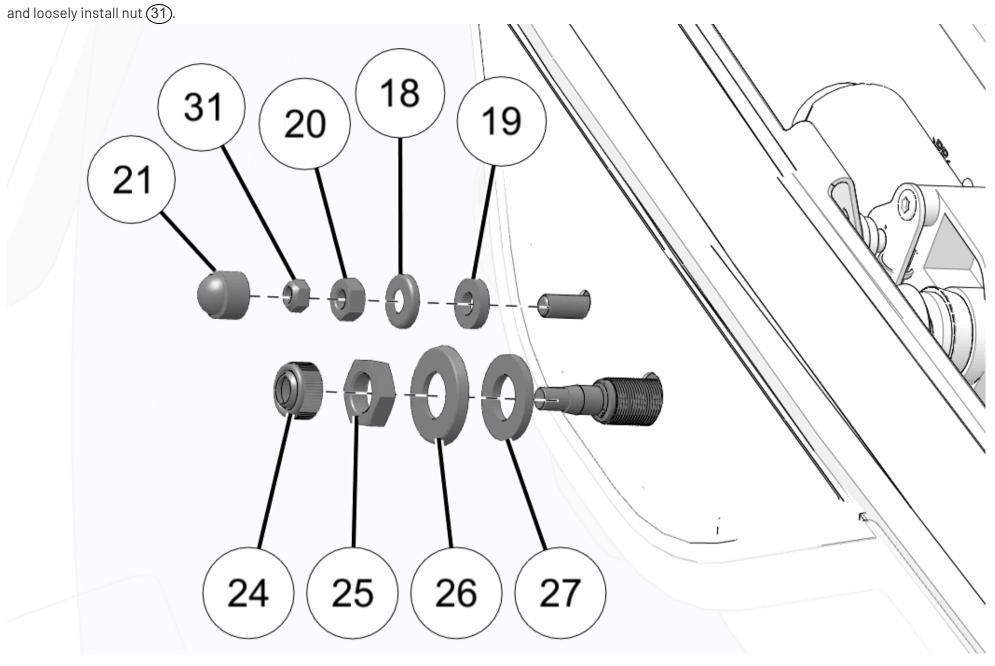

7. Install washer 19, washer 18 and loosely install nut 20

8. Install washer 27, washer 26 and loosely install nut 25

9. Torque nuts 25), 20 and 31 in order, to specification. Install cap 24 and cap 21.

| TORQUE            |
|-------------------|
| Nut (25):         |
| 60 in-lbs (7 N·m) |
| TORQUE            |
| Nut 20:           |
| 60 in-lbs (7 N⋅m) |
| TORQUE            |
| Nut 31:           |
| 60 in-lbs (7 N·m) |