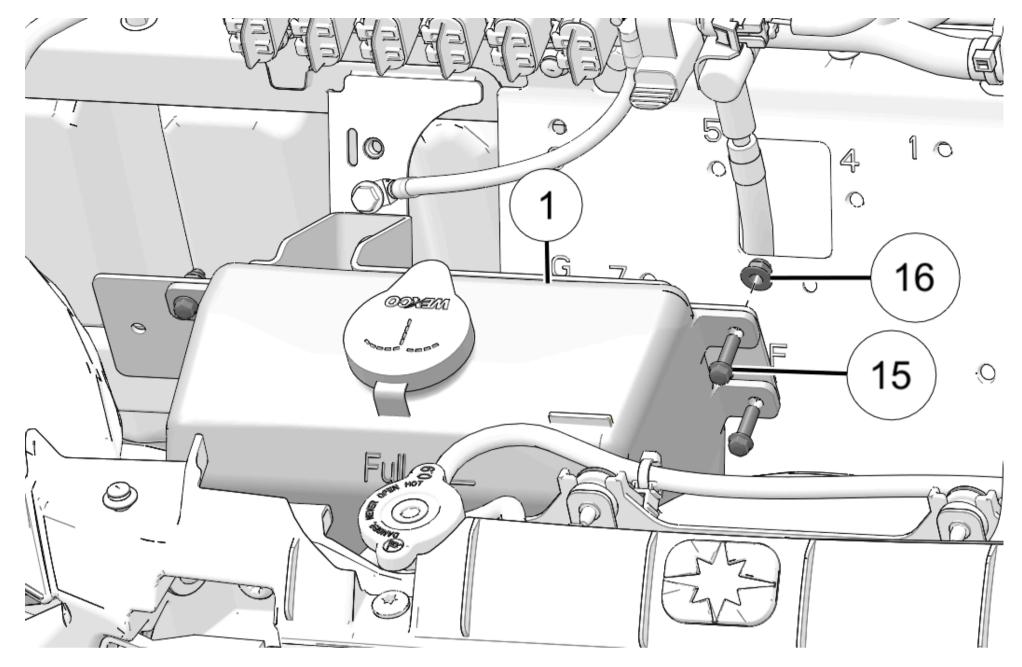

#### **IMPORTANT**

Use care to not over-torque fasteners.

3. Install washer fluid reservoir 1 using screws 15 and nuts 16.