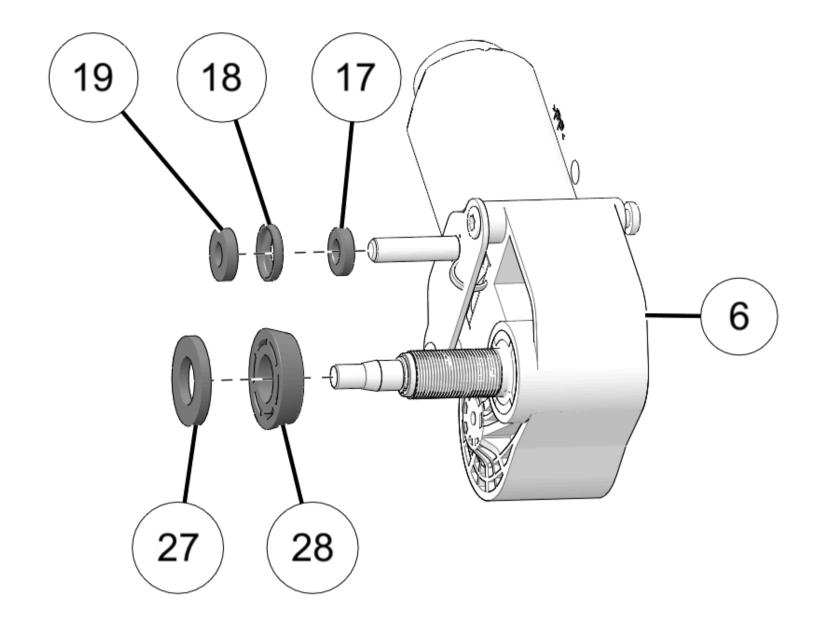

### **IMPORTANT**

Use care to not over-torque fasteners.

4. Remove two plugs from windshield.

5. Install spacer (28), washer (27), bushing (17), cupped washer (18), and washer (19) to wiper motor (6).

6. Install wiper motor into windshield.

7. Install washer 19, washer 18 and loosely install nut 20

8. Install washer 27, washer 26 and loosely install nut 25

9. Torque nuts 25), 20 and 31 in order, to specification. Install cap 24 and cap 21.

| TORQUE            |
|-------------------|
| Nut (25):         |
| 60 in-lbs (7 N·m) |
| TORQUE            |
| Nut 20:           |
| 60 in-lbs (7 N⋅m) |
| TORQUE            |
| Nut 31:           |
| 60 in-lbs (7 N·m) |