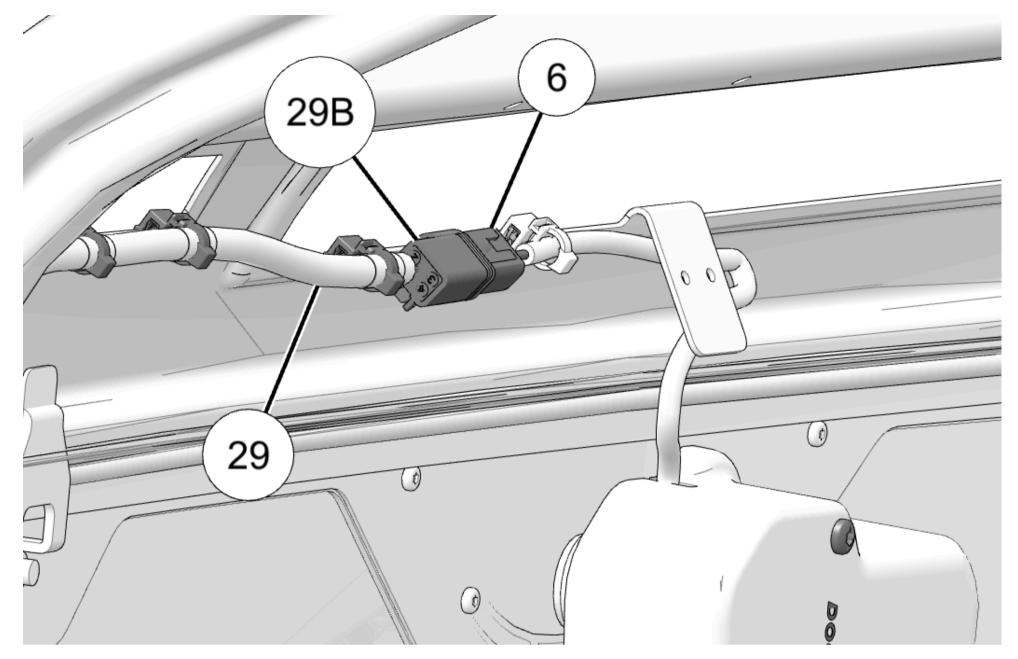

# Windshield Wiper Harness 29

| Ref                                                                                            | Part Description                   | Connects to                                |
|------------------------------------------------------------------------------------------------|------------------------------------|--------------------------------------------|
| 29A                                                                                            | Wiper Harness Connector, <b>5M</b> | Wiper Fuse Harness 30 Connector <b>30A</b> |
| 29B                                                                                            | Wiper Connector, <b>4F</b>         | Wiper Motor 6                              |
| 29C                                                                                            | Switch Wiper Connector, <b>12F</b> | Wiper Switch/Backlight                     |
| 29D                                                                                            | Washer Pump Connector, <b>2F</b>   | Washer Pump (1)                            |
| Example: 16F = 16 pin, Female / 16M = 16 pin, Male (Male terminal fits inside female terminal) |                                    |                                            |

15. Route connector **29A** on wiper harness **29** to connector **30A** on wiper fuse harness **30**.

16. Connect **29D** on wiper harness **29** to washer pump **1**.

17. Connect **30D** on wiper fuse harness <u>30</u> to pulse bar.

24. Remove and discard backing from routing channel (9) and install on ROPS.

25. Route wiper harness 29 up along ROPS and through routing channel 9 toward wiper motor 6.

26. Attach wiper harness 29 to ROPS with installed edge clips and connect **29B** to wiper motor 6.