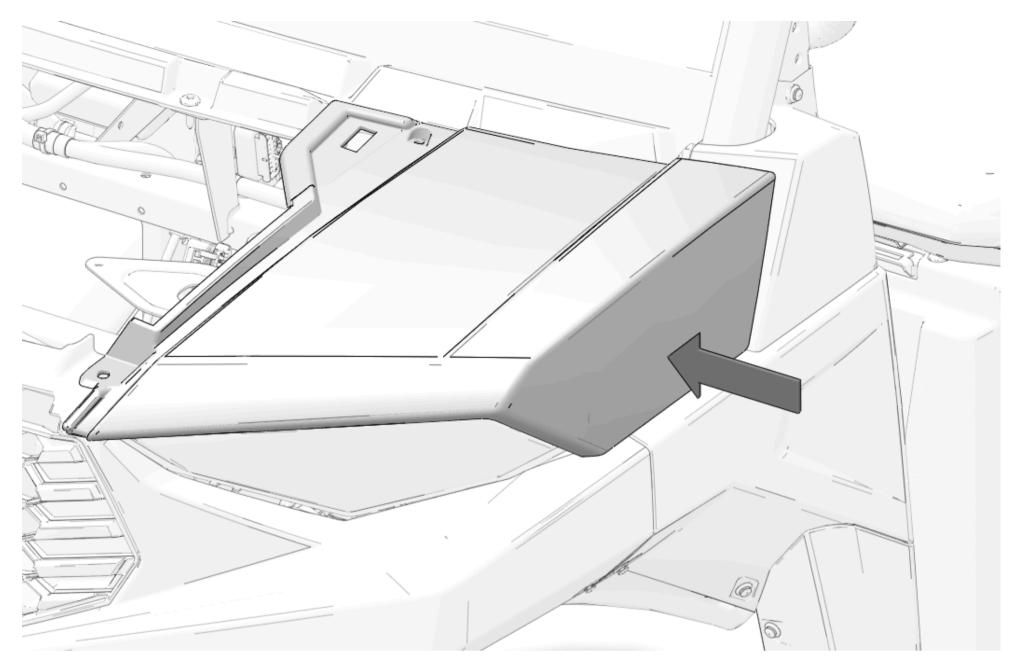

#### **Front Left Hood Removal**

1. Remove and keep one screw from outer hood.

2. Remove and keep one push-pin rivet from outer hood.

3. Pull outer hood away from vehicle.

### Front Right Hood Removal

1. Remove and keep one screw from outer hood.

2. Remove and keep one push-pin rivet from outer hood.

3. Pull outer hood away from vehicle.

31. Put front left hood onto vehicle.

 $\ensuremath{\mathtt{32}}.$  Install front of left hood with one push-pin rivet.

33. Install rear of left hood with one kept screw.

34. Attach washer hose (8) to washer nozzle (4).