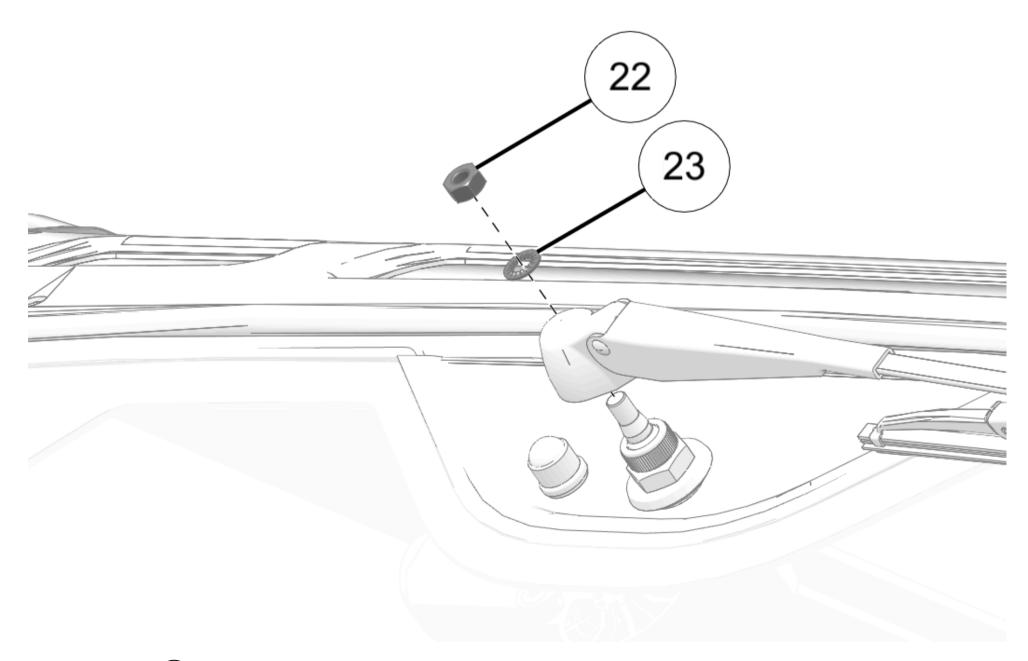

13. Install wiper with washer 23 and nut 22.

TORQUE

Nut 22:

15 ft-lbs (20 N·m)

14. Install wiper harness 29 to under hood liner. Route connector **29C** under dashboard toward center switch panel. Route connector **29B** under dashboard towards left ROPS.