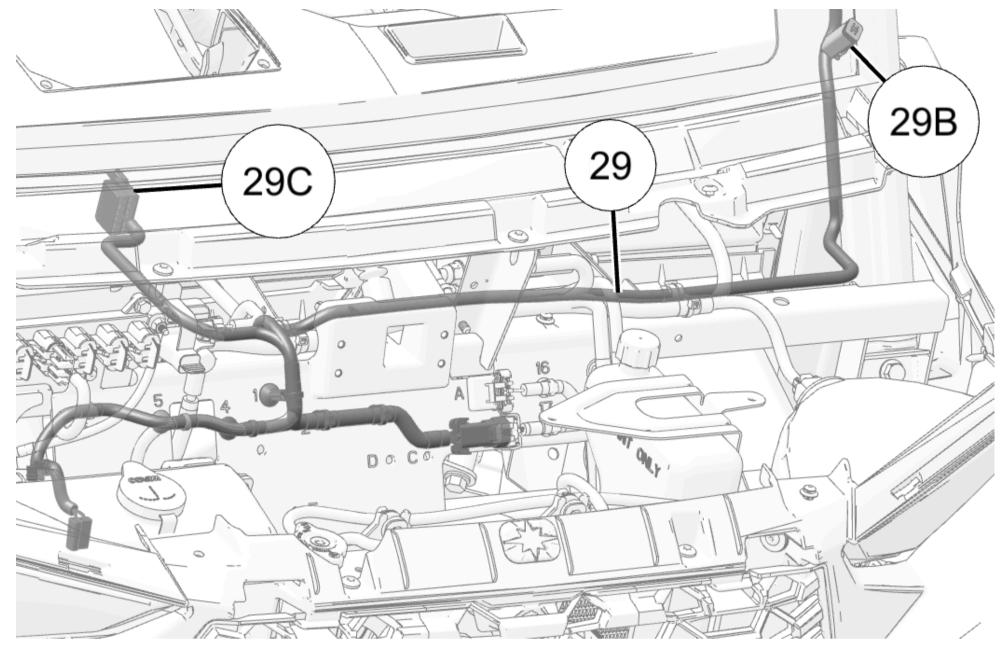

13. Install wiper with washer 23 and nut 22.

TORQUE

Nut 22:

15 ft-lbs (20 N·m)

14. Install wiper harness 29 to under hood liner. Route connector **29C** under dashboard toward center switch panel. Route connector **29B** under dashboard towards left ROPS.

15. Route connector **29A** on wiper harness **29** to connector **30A** on wiper fuse harness **30**.

16. Connect **29D** on wiper harness **29** to washer pump **1**.

17. Connect **30D** on wiper fuse harness <u>30</u> to pulse bar.

18. Install fuse **30B** and **30C** on wiper fuse harness 30 to under hood panel.

19. Cut out switch blank along indentation.

20. Install switch (7) to switch connector **29C** on wiper harness (29). Push switch (7) into control panel until switch tabs click into place.

24. Remove and discard backing from routing channel (9) and install on ROPS.

25. Route wiper harness 29 up along ROPS and through routing channel 9 toward wiper motor 6.

26. Attach wiper harness 29 to ROPS with installed edge clips and connect **29B** to wiper motor 6.