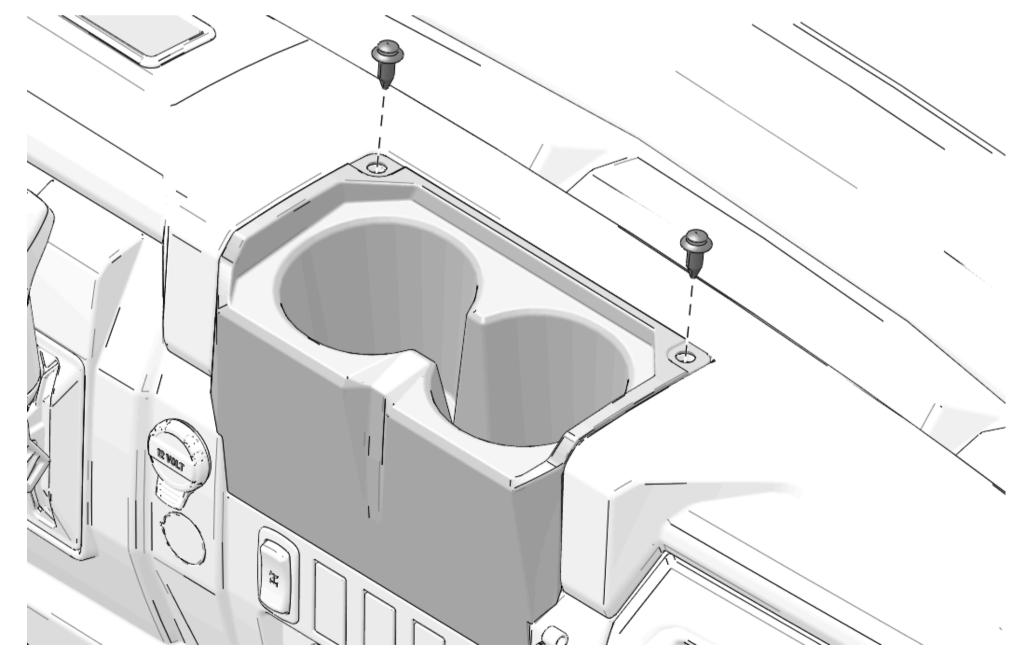

#### **Cup Holder Removal**

1. Remove and keep two push-pin rivets from cup holder.

2. Remove cup holder from dashboard.

#### **Cup Holder Installation**

1. Put cup holder in vehicle.

2. Install cup holder with two kept push-pin rivets.