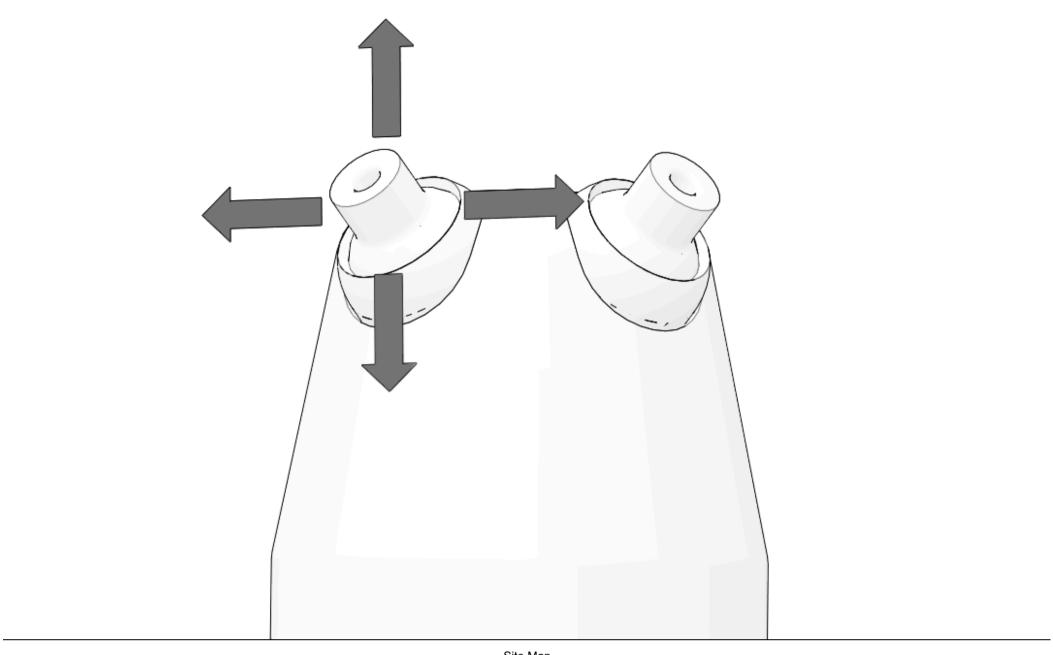

#### NOZZLE ADJUSTMENT

Nozzle can be adjusted by pivoting nozzle opening within assembly.

Site Map

<u>Privacy Policy</u>

<u>Accessibility</u>

© 2024 Polaris Inc.