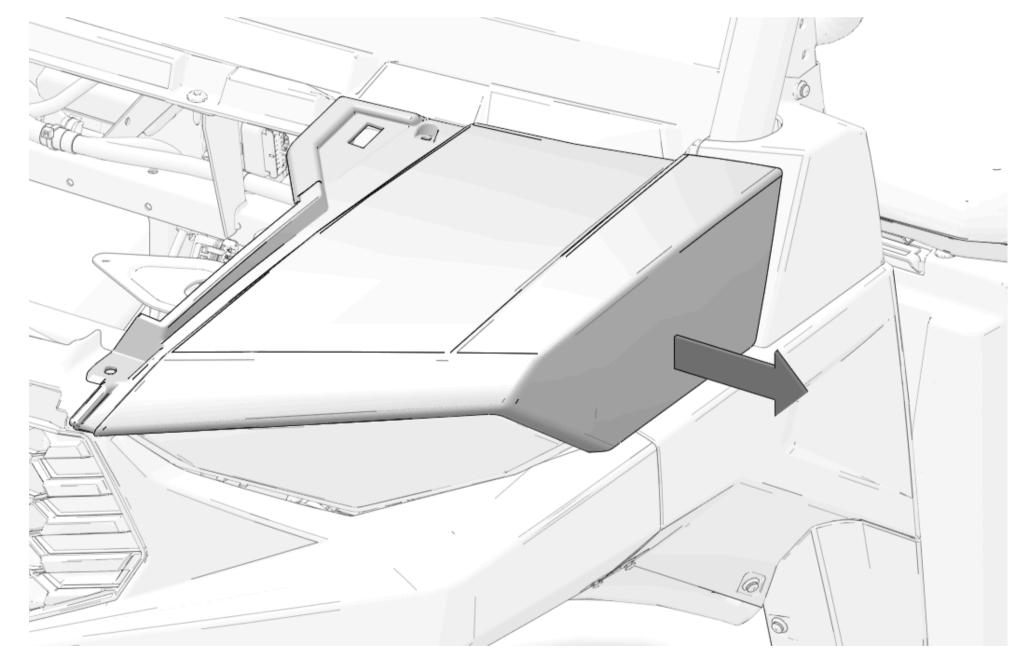

#### **Front Left Hood Removal**

1. Remove and keep one screw from outer hood.

2. Remove and keep one push-pin rivet from outer hood.

3. Pull outer hood away from vehicle.

### Front Right Hood Removal

1. Remove and keep one screw from outer hood.

2. Remove and keep one push-pin rivet from outer hood.

3. Pull outer hood away from vehicle.