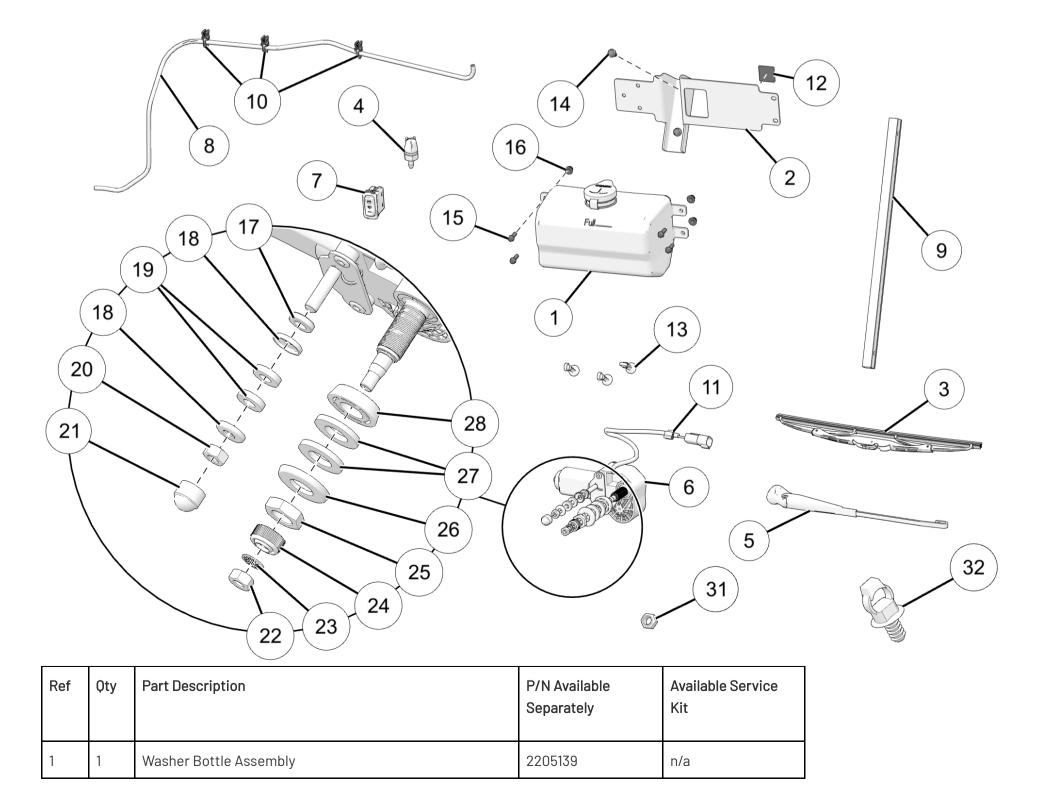

#### **Kit Contents**

| Ref | Ōty | Part Description                                          | P/N Available<br>Separately | Available Service<br>Kit |
|-----|-----|-----------------------------------------------------------|-----------------------------|--------------------------|
| 2   | 1   | Bracket, Washer Bottle                                    | 5259475                     | n/a                      |
| 3   | 1   | Wiper Blade                                               | 2637635                     | n/a                      |
| 4   | 1   | Washer Nozzle                                             | 2637660                     | n/a                      |
| 5   | 1   | Wiper Arm                                                 | 2638395                     | n/a                      |
| 6   | 1   | Wiper Motor Assembly                                      | 2638434                     | n/a                      |
| 7   | 1   | Switch, Wiper, Washer                                     | 4080117                     | n/a                      |
| 8   | 1   | Hose, Washer Fluid                                        | 5417895                     | n/a                      |
| 9   | 1   | Channel Routing Tube                                      | 5416632                     | n/a                      |
| 10  | 3   | Clip, Edge, Hose                                          | 7081808                     | n/a                      |
| 11  | 1   | Clip, Edge, Wiring                                        | 7082403                     | n/a                      |
| 12  | 1   | Clip Mount, Self Adhesive                                 | 7082523                     | n/a                      |
| 13  | 3   | Cable Tie, (25 mm)                                        | 7082772                     | n/a                      |
| 14  | 2   | Screw, Hex, (M6 x 1.0 x 20 mm)                            | 7518529                     | n/a                      |
| 15  | 4   | Screw, Hex Flange, (M6 x 1.0 x 20 mm)                     | 7518576                     | n/a                      |
| 16  | 4   | Nut, Hex Flange, (M6 x 1.0 mm)                            | 7547453                     | n/a                      |
| 17  | 2   | Pivot Bushing                                             | n/a                         | 2208226                  |
| 18  | 2   | Washer, Cupped                                            | n/a                         | 2208226                  |
| 19  | 2   | Washer, Plastic                                           | n/a                         | 2208226                  |
| 20  | 1   | Nut, Hex, ( M6 x 1.0 mm)                                  | n/a                         | 2208226                  |
| 21  | 1   | Сар                                                       | n/a                         | 2208226                  |
| 22  | 1   | Nut, Hex, (M8 x 1.25 mm)                                  | n/a                         | 2208225                  |
| 23  | 1   | Washer, Toothed                                           | n/a                         | 2208225                  |
| 24  | 1   | Сар                                                       | n/a                         | 2208225                  |
| 25  | 1   | Nut, Hex, (M14 x 1.75 mm)                                 | n/a                         | 2208225                  |
| 26  | 1   | Washer, Plastic                                           | n/a                         | 2208225                  |
| 27  | 2   | Washer, Rubber                                            | n/a                         | 2208225                  |
| 28  | 1   | Spacer                                                    | n/a                         | 2208225                  |
| 29  | 1   | Harness, Accessory, Wiper (not shown, see harness detail) | 2415967                     | n/a                      |
| 30  | 1   | Harness, Accessory, Fuse (not shown, see harness detail)  | 2415968                     | n/a                      |
| 31  | 1   | Nut, Hex Head, M6                                         | 7547120                     | n/a                      |
| 32  | 3   | Fir Tree Clip                                             | 7081496                     | n/a                      |

## Accessory Installation

| NOTICE                                         |
|------------------------------------------------|
| Parts of vehicle have been hidden for clarity. |

1. Install peel and stick cable tie guide 12 to washer bottle bracket 2.

### **TORQUE**

Screws 14:

44 in-lbs (5 N·m)

#### **IMPORTANT**

Use care to not over-torque fasteners.

3. Install washer fluid reservoir 1 using screws 15 and nuts 16.

### **IMPORTANT**

Use care to not over-torque fasteners.

4. Remove two plugs from windshield.

5. Install spacer (28), washer (27), bushing (17), cupped washer (18), and washer (19) to wiper motor (6).

6. Install wiper motor into windshield.

7. Install washer 19, washer 18 and loosely install nut 20

8. Install washer 27, washer 26 and loosely install nut 25

9. Torque nuts 25), 20 and 31 in order, to specification. Install cap 24 and cap 21.

| TORQUE            |
|-------------------|
| Nut (25):         |
| 60 in-lbs (7 N·m) |
| TORQUE            |
| Nut 20:           |
| 60 in-lbs (7 N⋅m) |
| TORQUE            |
| Nut 31:           |
| 60 in-lbs (7 N·m) |

10. Install wiper blade ③ on to wiper arm ⑤.

11. Lift wiper arm cap to reveal mounting bracket.

12. Put wiper arm on to wiper arm shaft in a position that will allow wiper blade to fully clean windshield.

13. Install wiper with washer 23 and nut 22.

TORQUE

Nut 22:

15 ft-lbs (20 N·m)

14. Install wiper harness 29 to under hood liner. Route connector **29C** under dashboard toward center switch panel. Route connector **29B** under dashboard towards left ROPS.

27. Install washer hose (8) and attach to vehicle with cable tie.

28. Attach washer hose (8) to bottom of upper dash panel with edge clips (10).

29. Drill hole as shown.

30. Install washer nozzle 4 to front left hood.

31. Put front left hood onto vehicle.

 $\ensuremath{\mathtt{32}}.$  Install front of left hood with one push-pin rivet.

33. Install rear of left hood with one kept screw.

34. Attach washer hose (8) to washer nozzle (4).

35. Torque left hood screw to specification.

| TORQUE              |  |
|---------------------|--|
| Left Hood Screw:    |  |
| 22 in-lbs (2.5 N·m) |  |