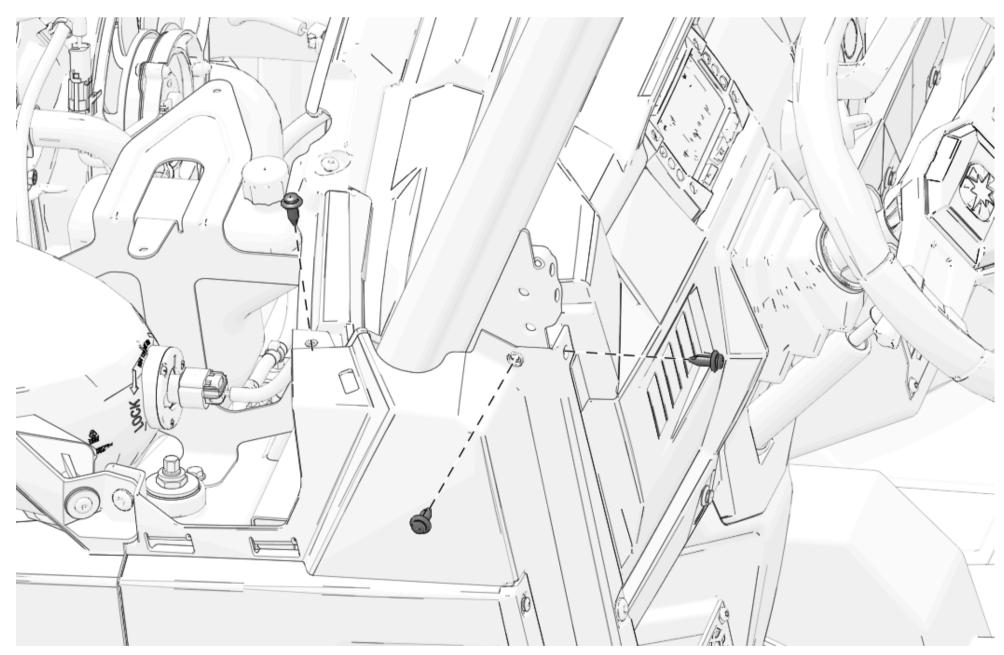

## Accessory Installation

| NOTICE                                         |
|------------------------------------------------|
| Parts of vehicle have been hidden for clarity. |

1. Install peel and stick cable tie guide 12 to washer bottle bracket 2.

#### **IMPORTANT**

Use care to not over-torque fasteners.

3. Install washer fluid reservoir 1 using screws 15 and nuts 16.

### **IMPORTANT**

Use care to not over-torque fasteners.

4. Remove two plugs from windshield.

5. Install spacer (28), washer (27), bushing (17), cupped washer (18), and washer (19) to wiper motor (6).

6. Install wiper motor into windshield.

7. Install washer 19, washer 18 and loosely install nut 20

8. Install washer 27, washer 26 and loosely install nut 25

9. Torque nuts 25), 20 and 31 in order, to specification. Install cap 24 and cap 21.

10. Install wiper blade ③ on to wiper arm ⑤.

11. Lift wiper arm cap to reveal mounting bracket.

12. Put wiper arm on to wiper arm shaft in a position that will allow wiper blade to fully clean windshield.

13. Install wiper with washer 23 and nut 22.

TORQUE

Nut 22:

15 ft-lbs (20 N·m)

14. Install wiper harness 29 to under hood liner. Route connector **29C** under dashboard toward center switch panel. Route connector **29B** under dashboard towards left ROPS.