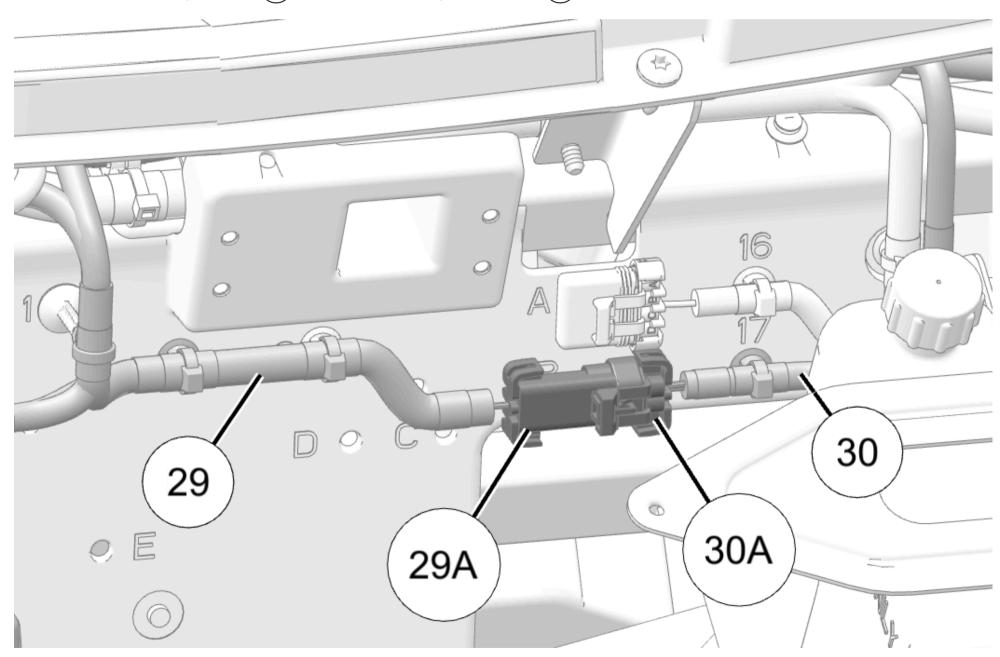

15. Route connector **29A** on wiper harness **29** to connector **30A** on wiper fuse harness **30**.

16. Connect **29D** on wiper harness **29** to washer pump **1**.

17. Connect **30D** on wiper fuse harness <u>30</u> to pulse bar.