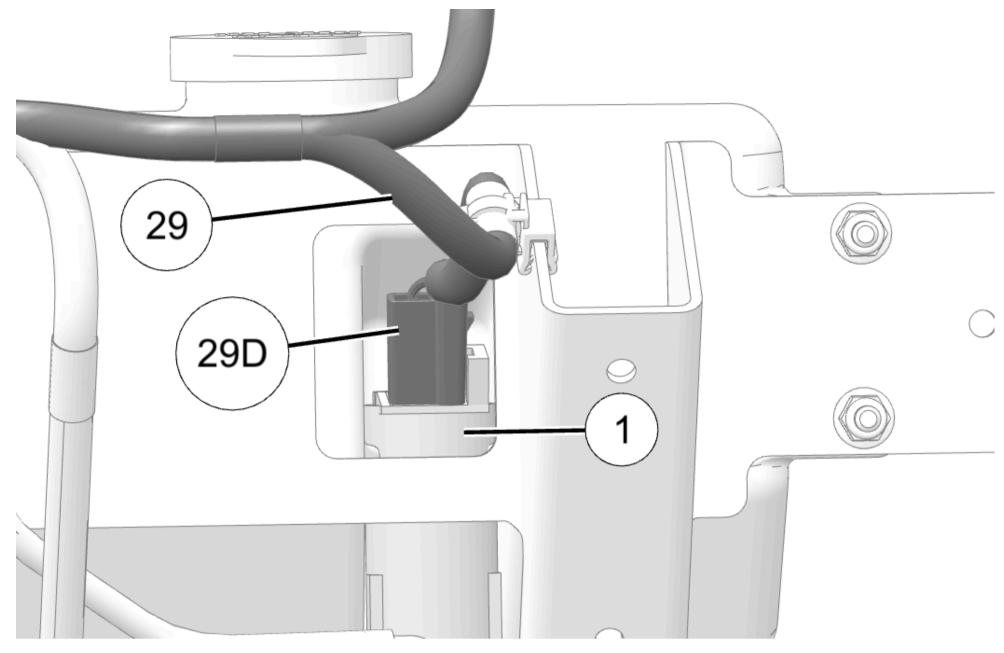

# Windshield Wiper Harness 29

| Ref                                                                                            | Part Description                   | Connects to                                |
|------------------------------------------------------------------------------------------------|------------------------------------|--------------------------------------------|
| 29A                                                                                            | Wiper Harness Connector, <b>5M</b> | Wiper Fuse Harness 30 Connector <b>30A</b> |
| 29B                                                                                            | Wiper Connector, <b>4F</b>         | Wiper Motor 6                              |
| 29C                                                                                            | Switch Wiper Connector, <b>12F</b> | Wiper Switch/Backlight                     |
| 29D                                                                                            | Washer Pump Connector, <b>2F</b>   | Washer Pump (1)                            |
| Example: 16F = 16 pin, Female / 16M = 16 pin, Male (Male terminal fits inside female terminal) |                                    |                                            |

15. Route connector **29A** on wiper harness **29** to connector **30A** on wiper fuse harness **30**.

16. Connect **29D** on wiper harness **29** to washer pump **1**.

17. Connect **30D** on wiper fuse harness <u>30</u> to pulse bar.