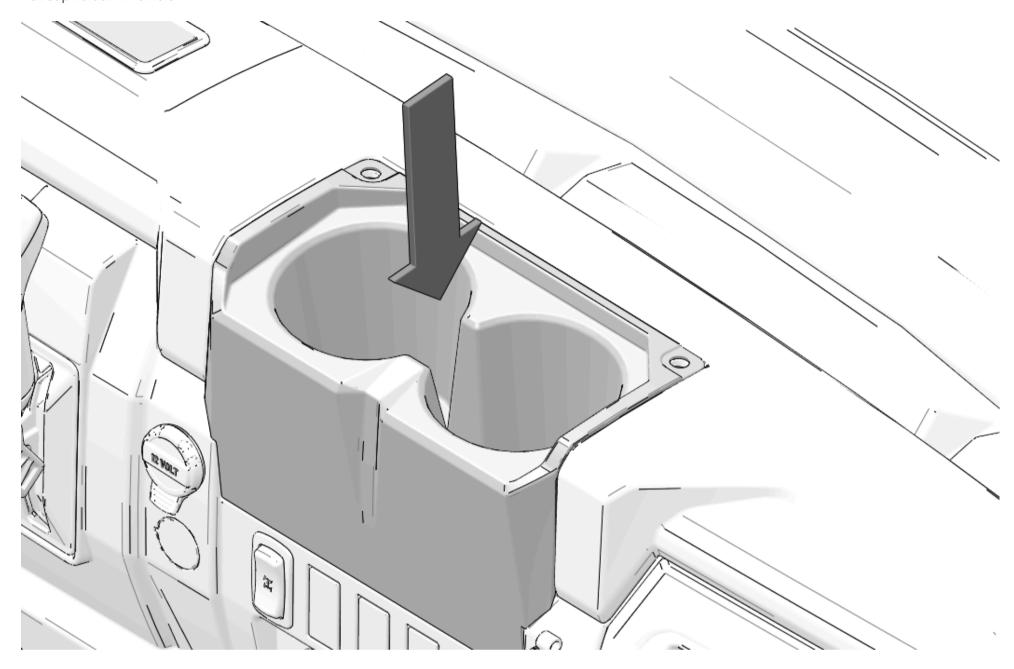

#### **Cup Holder Removal**

1. Remove and keep two push-pin rivets from cup holder.

2. Remove cup holder from dashboard.

#### **Cup Holder Installation**

1. Put cup holder in vehicle.

2. Install cup holder with two kept push-pin rivets.