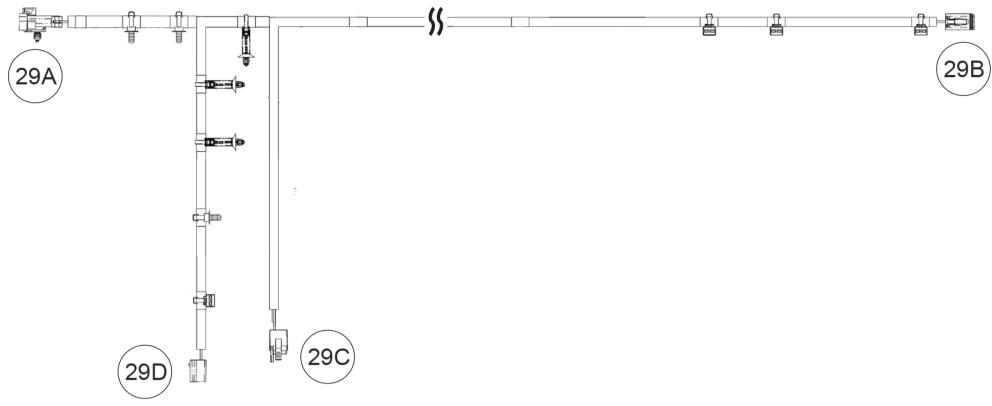

# Windshield Wiper Harness 29

| Ref                                                                                            | Part Description                   | Connects to                                |
|------------------------------------------------------------------------------------------------|------------------------------------|--------------------------------------------|
| 29A                                                                                            | Wiper Harness Connector, <b>5M</b> | Wiper Fuse Harness 30 Connector <b>30A</b> |
| 29B                                                                                            | Wiper Connector, <b>4F</b>         | Wiper Motor 6                              |
| 29C                                                                                            | Switch Wiper Connector, <b>12F</b> | Wiper Switch/Backlight                     |
| 29D                                                                                            | Washer Pump Connector, <b>2F</b>   | Washer Pump (1)                            |
| Example: 16F = 16 pin, Female / 16M = 16 pin, Male (Male terminal fits inside female terminal) |                                    |                                            |