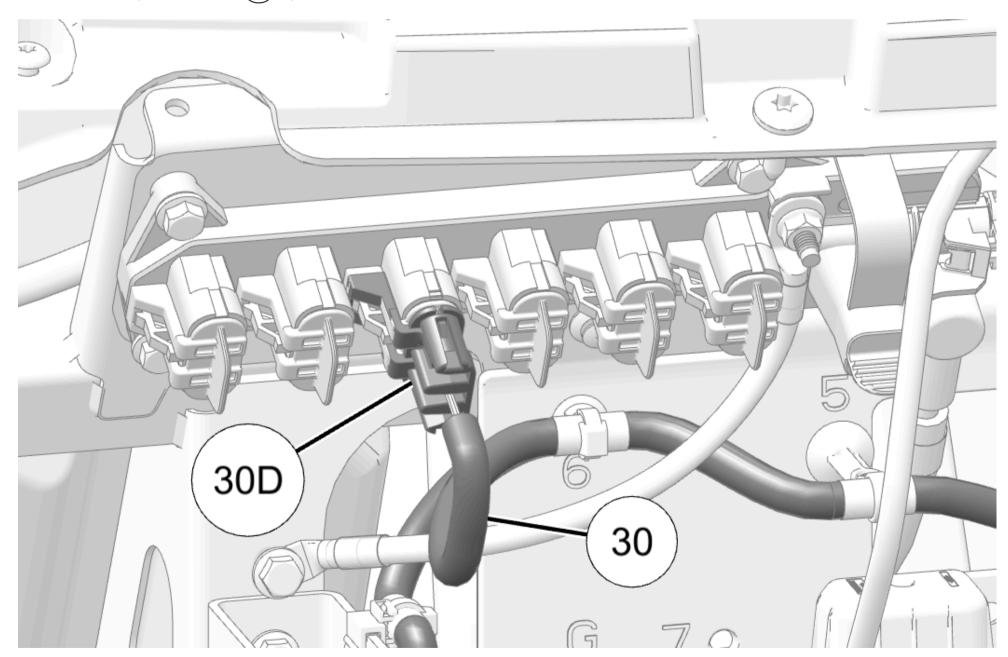

# Windshield Wiper Fuse Harness 30

| Ref | Part Description                   | Connects to                             |
|-----|------------------------------------|-----------------------------------------|
| 30A | Wiper Harness Connector, <b>5F</b> | Wiper Harness 29<br>Connector <b>5M</b> |
| 30B | Fuse block 2, <b>8F</b>            | n/a                                     |
| 30C | Fuse Block 1, <b>8F</b>            | n/a                                     |

| Ref                                                                                            | Part Description                | Connects to            |
|------------------------------------------------------------------------------------------------|---------------------------------|------------------------|
| 30D                                                                                            | Pulse® Bar Connector, <b>3F</b> | Pulse <sup>®</sup> Bar |
| Example: 16F = 16 pin, Female / 16M = 16 pin, Male (Male terminal fits inside female terminal) |                                 |                        |

15. Route connector **29A** on wiper harness **29** to connector **30A** on wiper fuse harness **30**.

16. Connect **29D** on wiper harness **29** to washer pump **1**.

17. Connect **30D** on wiper fuse harness <u>30</u> to pulse bar.