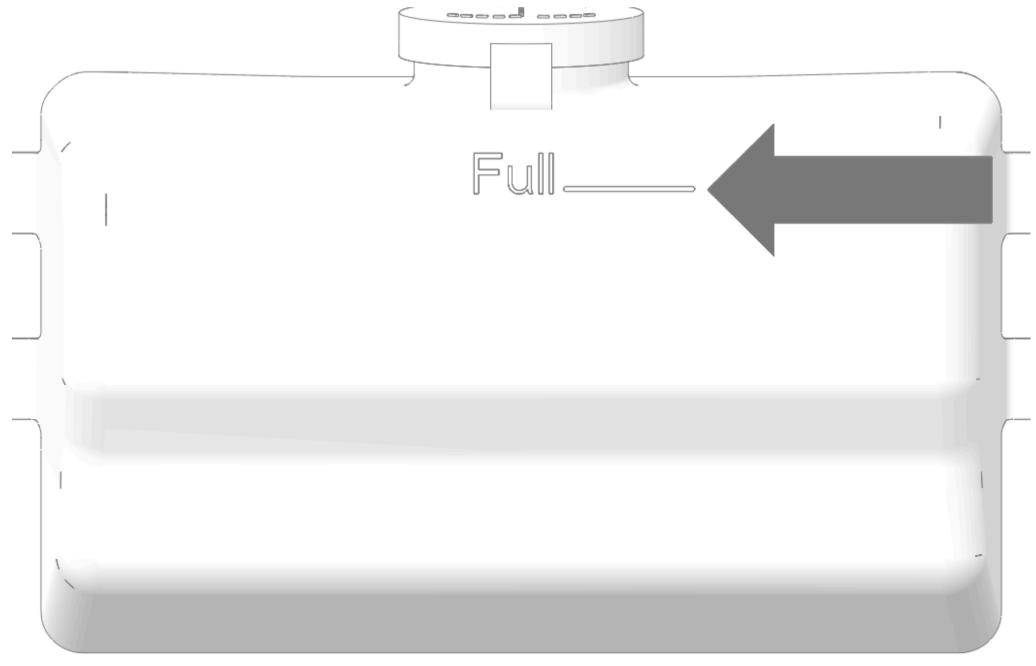

#### FILLING WASHER FLUID RESERVOIR

Fill reservoir to line marked "Full." Never fill reservoir past "Full" line.