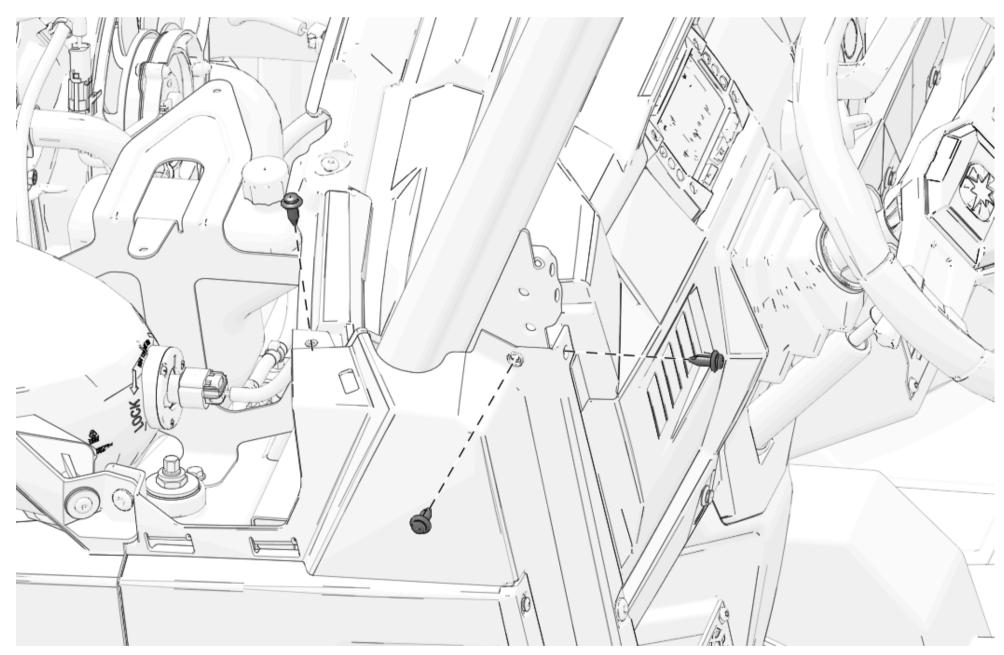

13. Install wiper with washer 23 and nut 22.

TORQUE

Nut 22:

15 ft-lbs (20 N·m)

14. Install wiper harness 29 to under hood liner. Route connector **29C** under dashboard toward center switch panel. Route connector **29B** under dashboard towards left ROPS.