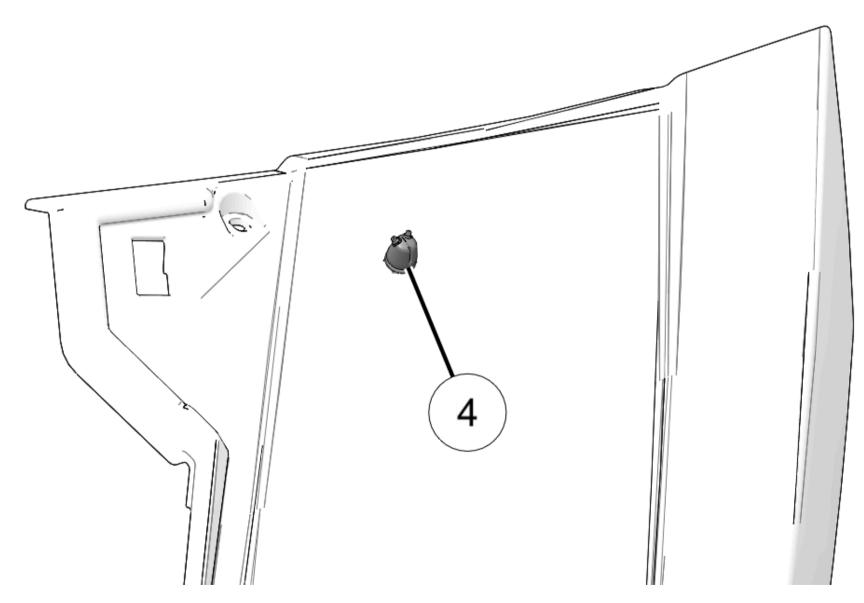

27. Install washer hose (8) and attach to vehicle with cable tie.

28. Attach washer hose (8) to bottom of upper dash panel with edge clips (10).

29. Drill hole as shown.

30. Install washer nozzle 4 to front left hood.

31. Put front left hood onto vehicle.

 $\ensuremath{\mathtt{32}}.$  Install front of left hood with one push-pin rivet.

33. Install rear of left hood with one kept screw.

34. Attach washer hose (8) to washer nozzle (4).