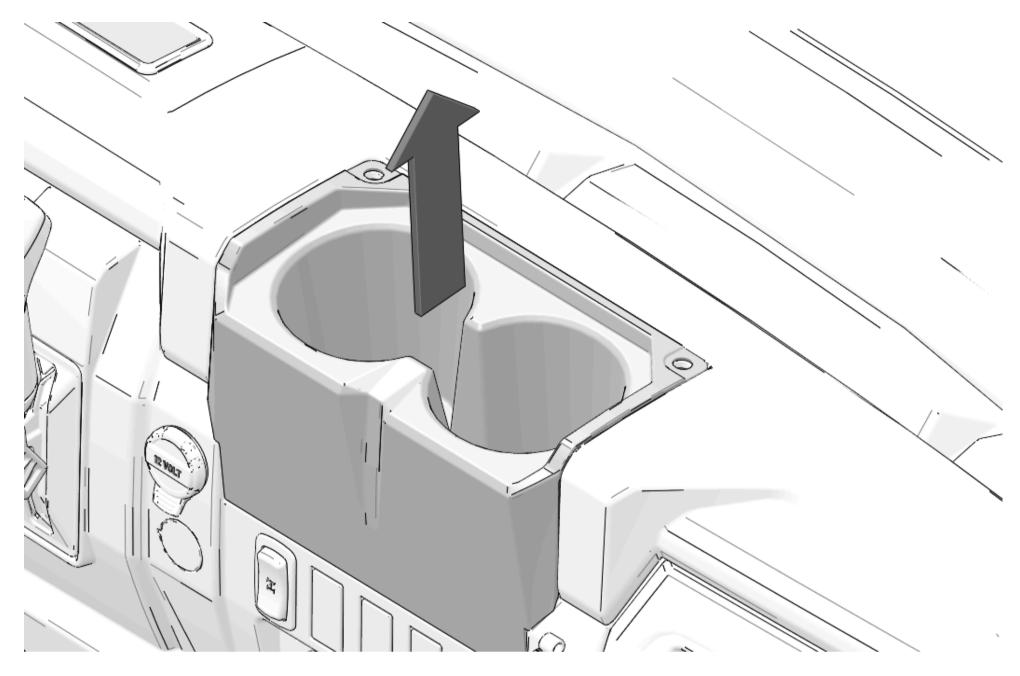

#### **Cup Holder Removal**

1. Remove and keep two push-pin rivets from cup holder.

2. Remove cup holder from dashboard.