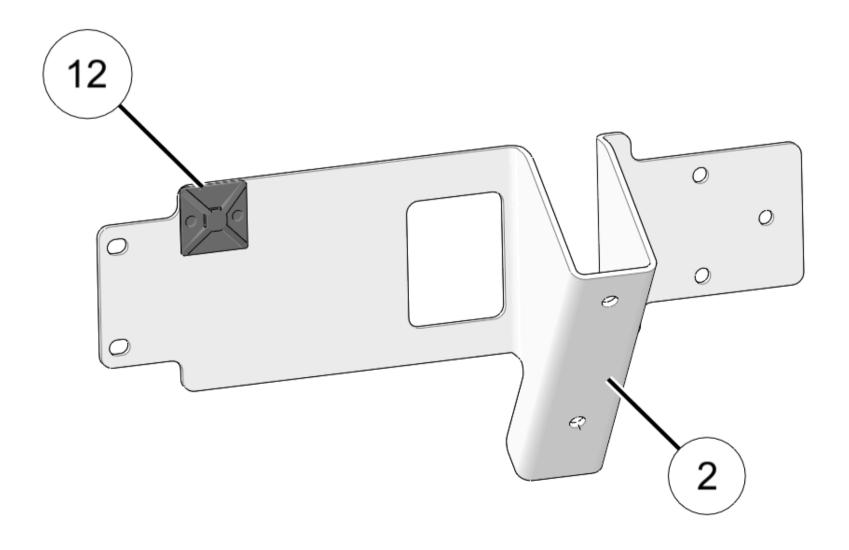

## Accessory Installation

| NOTICE                                         |
|------------------------------------------------|
| Parts of vehicle have been hidden for clarity. |

1. Install peel and stick cable tie guide 12 to washer bottle bracket 2.