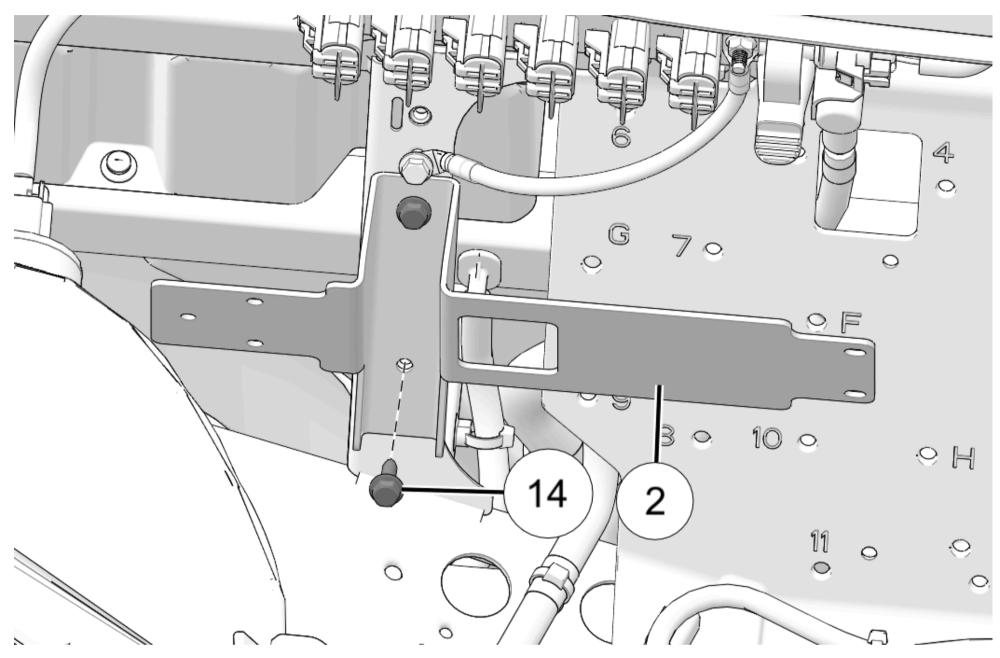

## Accessory Installation

| NOTICE                                         |
|------------------------------------------------|
| Parts of vehicle have been hidden for clarity. |

1. Install peel and stick cable tie guide 12 to washer bottle bracket 2.

### **TORQUE**

Screws 14:

44 in-lbs (5 N·m)