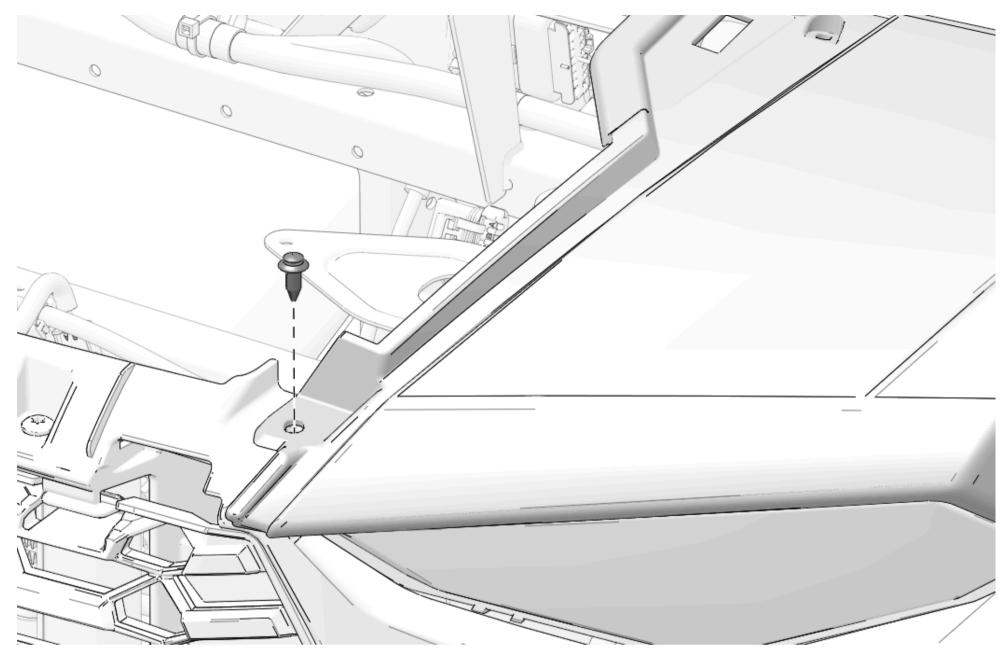

#### **Front Left Hood Removal**

1. Remove and keep one screw from outer hood.

2. Remove and keep one push-pin rivet from outer hood.

3. Pull outer hood away from vehicle.

### Front Right Hood Removal

1. Remove and keep one screw from outer hood.

2. Remove and keep one push-pin rivet from outer hood.

3. Pull outer hood away from vehicle.