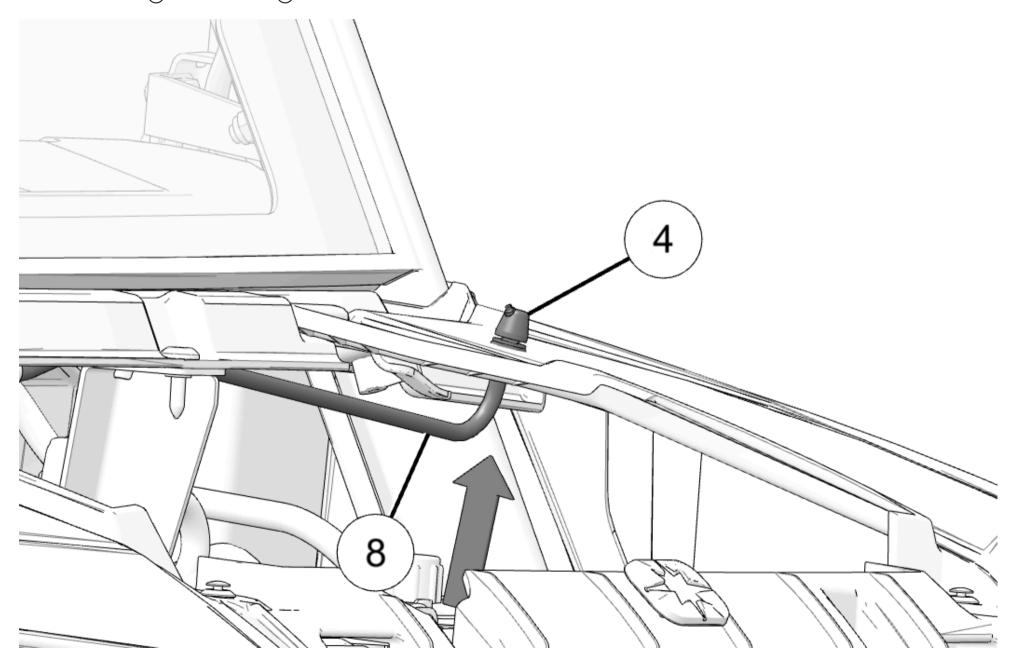

24. Remove and discard backing from routing channel (9) and install on ROPS.

25. Route wiper harness 29 up along ROPS and through routing channel 9 toward wiper motor 6.

26. Attach wiper harness 29 to ROPS with installed edge clips and connect **29B** to wiper motor 6.

27. Install washer hose (8) and attach to vehicle with cable tie.

28. Attach washer hose (8) to bottom of upper dash panel with edge clips (10).

29. Drill hole as shown.

30. Install washer nozzle 4 to front left hood.