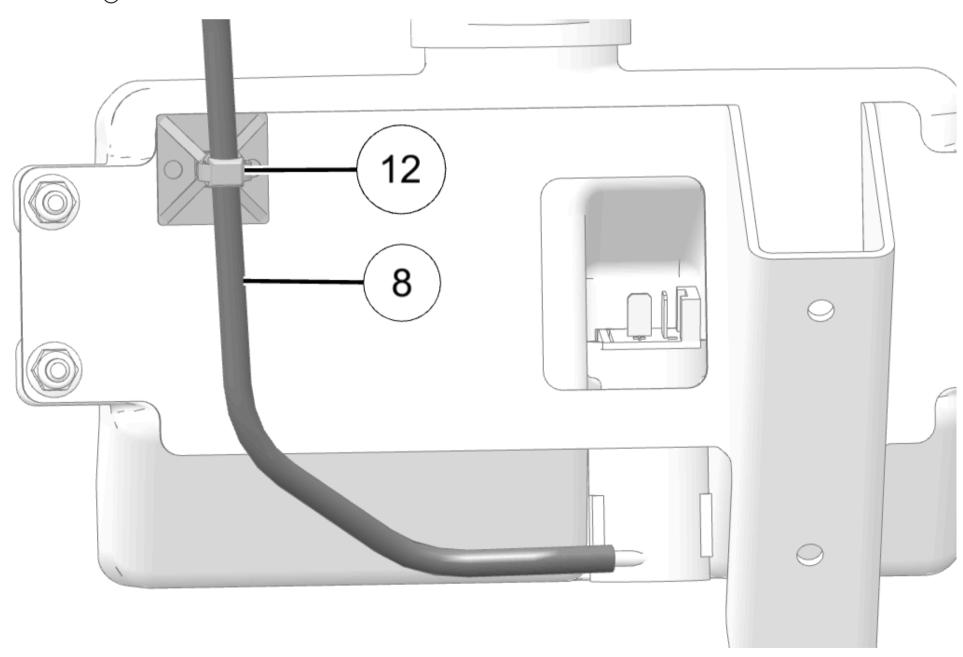

## Accessory Installation

| NOTICE                                         |
|------------------------------------------------|
| Parts of vehicle have been hidden for clarity. |

1. Install peel and stick cable tie guide 12 to washer bottle bracket 2.

27. Install washer hose (8) and attach to vehicle with cable tie.

28. Attach washer hose (8) to bottom of upper dash panel with edge clips (10).

29. Drill hole as shown.

30. Install washer nozzle 4 to front left hood.