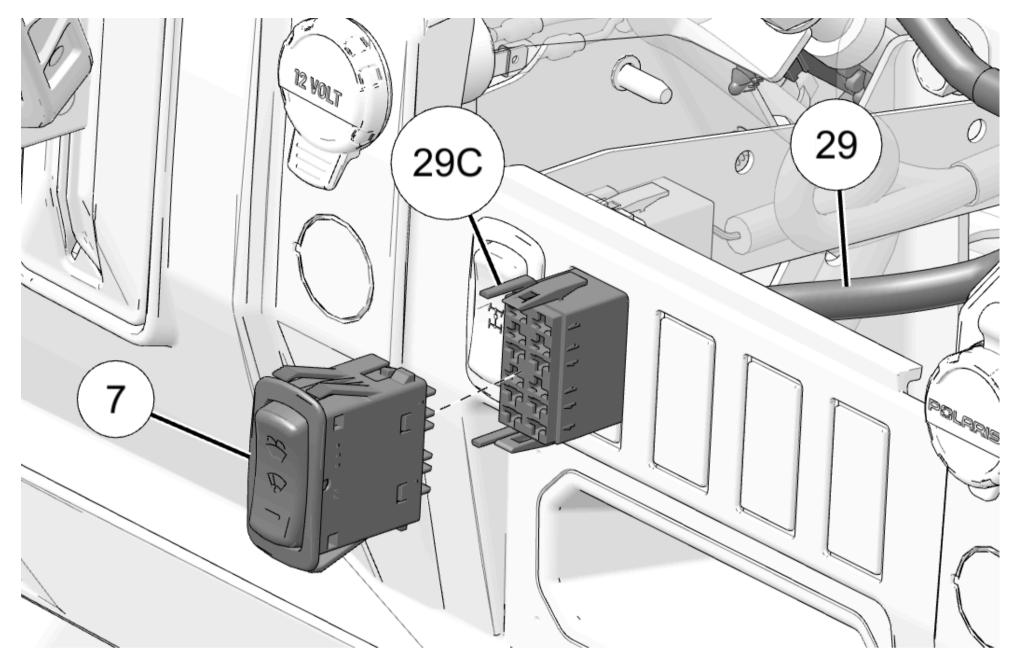

18. Install fuse **30B** and **30C** on wiper fuse harness 30 to under hood panel.

19. Cut out switch blank along indentation.

20. Install switch (7) to switch connector **29C** on wiper harness (29). Push switch (7) into control panel until switch tabs click into place.

13. Install wiper with washer 23 and nut 22.

TORQUE

Nut 22:

15 ft-lbs (20 N·m)

14. Install wiper harness 29 to under hood liner. Route connector **29C** under dashboard toward center switch panel. Route connector **29B** under dashboard towards left ROPS.