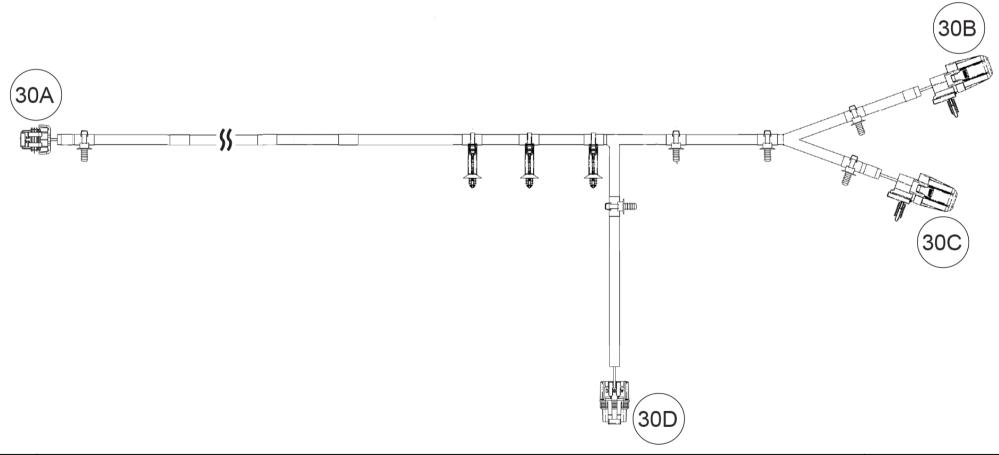

# Windshield Wiper Fuse Harness 30

| Ref | Part Description                   | Connects to                             |
|-----|------------------------------------|-----------------------------------------|
| 30A | Wiper Harness Connector, <b>5F</b> | Wiper Harness 29<br>Connector <b>5M</b> |
| 30B | Fuse block 2, <b>8F</b>            | n/a                                     |
| 30C | Fuse Block 1, <b>8F</b>            | n/a                                     |

| Ref                                                                                            | Part Description                | Connects to            |
|------------------------------------------------------------------------------------------------|---------------------------------|------------------------|
| 30D                                                                                            | Pulse® Bar Connector, <b>3F</b> | Pulse <sup>®</sup> Bar |
| Example: 16F = 16 pin, Female / 16M = 16 pin, Male (Male terminal fits inside female terminal) |                                 |                        |