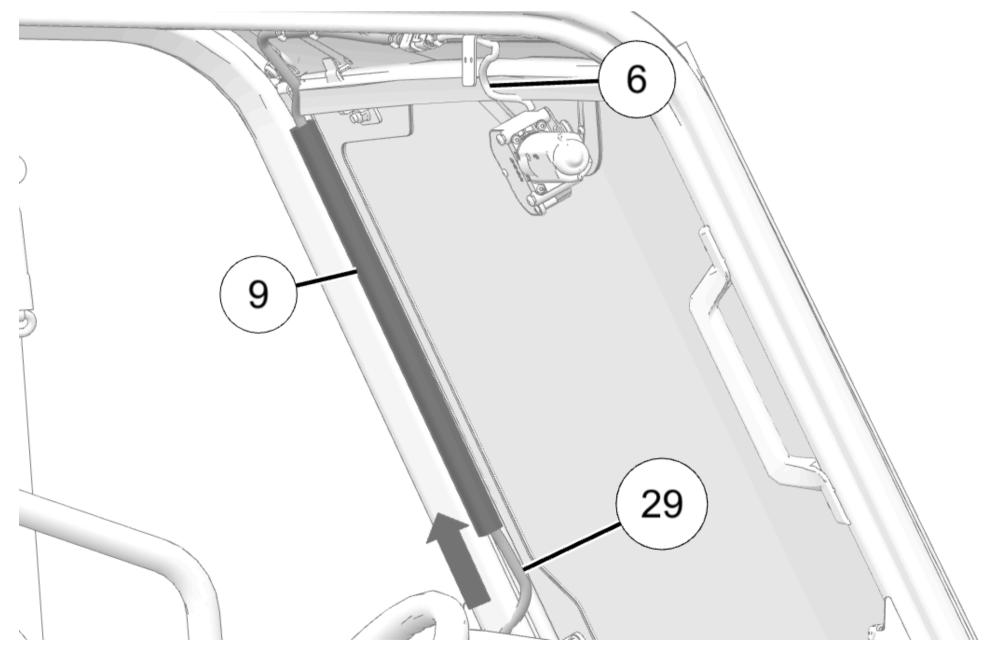

24. Remove and discard backing from routing channel (9) and install on ROPS.

25. Route wiper harness 29 up along ROPS and through routing channel 9 toward wiper motor 6.

26. Attach wiper harness 29 to ROPS with installed edge clips and connect **29B** to wiper motor 6.

15. Route connector **29A** on wiper harness **29** to connector **30A** on wiper fuse harness **30**.

16. Connect **29D** on wiper harness **29** to washer pump **1**.

17. Connect **30D** on wiper fuse harness <u>30</u> to pulse bar.