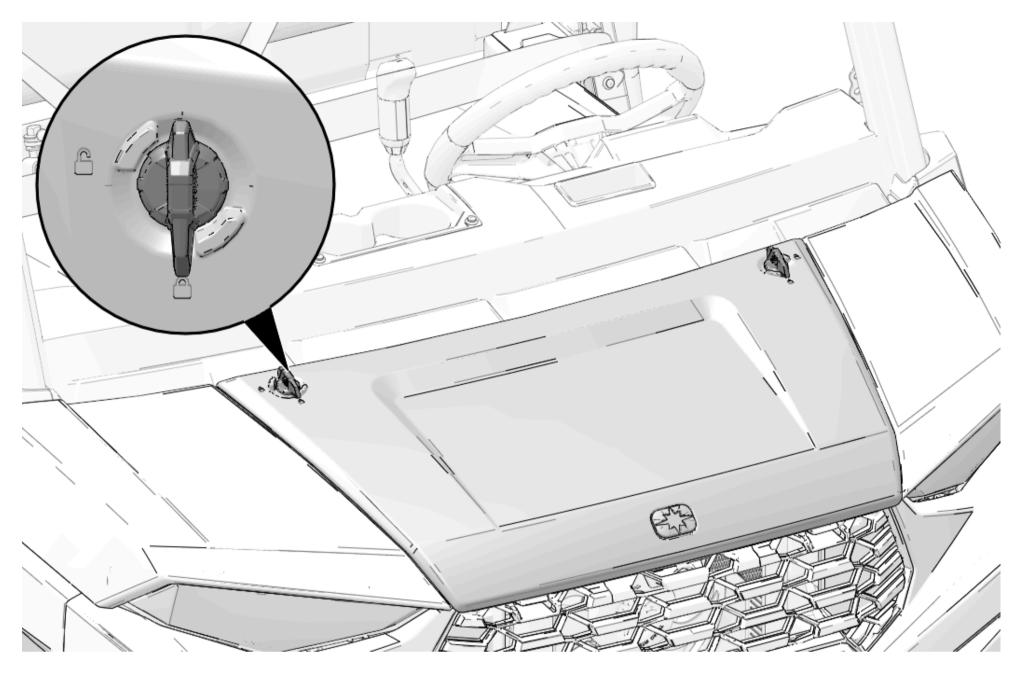

#### **Hood Removal**

1. Turn two quarter-turn fasteners to unlock position to remove hood from vehicle.

#### **Front Left Hood Removal**

1. Remove and keep one screw from outer hood.

2. Remove and keep one push-pin rivet from outer hood.

3. Pull outer hood away from vehicle.

### Front Right Hood Removal

1. Remove and keep one screw from outer hood.

2. Remove and keep one push-pin rivet from outer hood.

3. Pull outer hood away from vehicle.

#### **Hood Installation**

1. Align hood with vehicle and turn two quarter-turn fasteners to lock position to install hood.