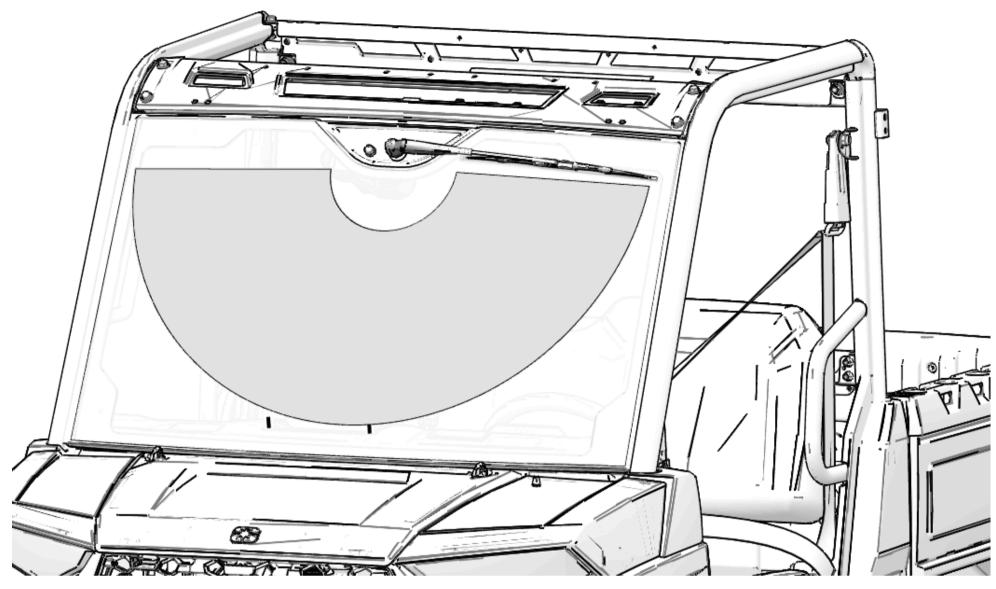

10. Install wiper blade ③ on to wiper arm ⑤.

11. Lift wiper arm cap to reveal mounting bracket.

12. Put wiper arm on to wiper arm shaft in a position that will allow wiper blade to fully clean windshield.

13. Install wiper with washer 23 and nut 22.

TORQUE

Nut 22:

15 ft-lbs (20 N·m)

14. Install wiper harness 29 to under hood liner. Route connector **29C** under dashboard toward center switch panel. Route connector **29B** under dashboard towards left ROPS.