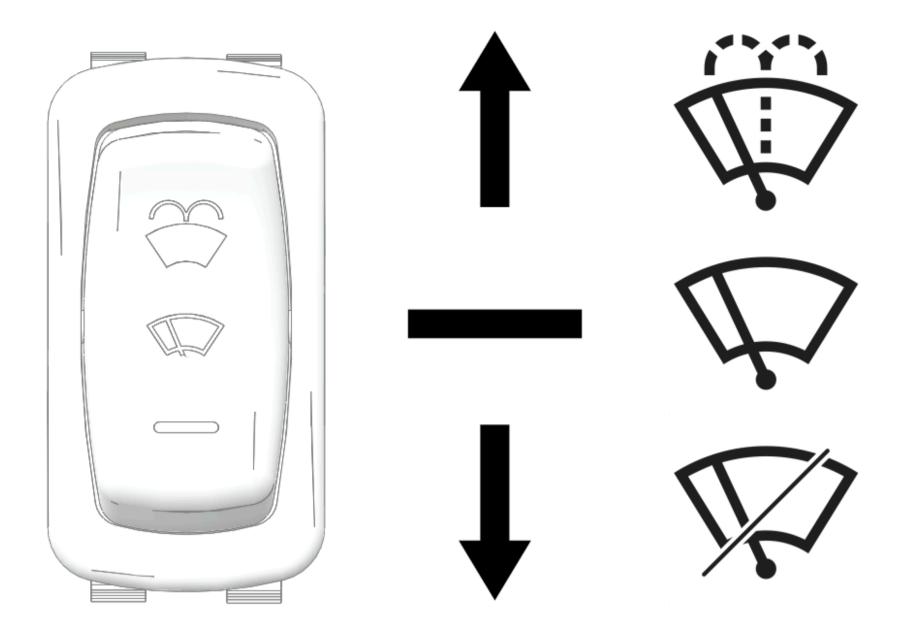

### POWERING WINDSHIELD WIPER ON/OFF

Vehicle battery must be turned on for windshield wiper to function.